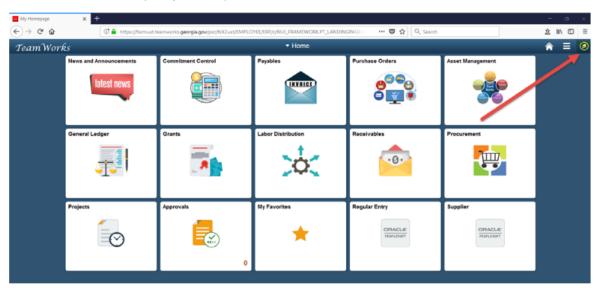

1. Click on the NavBar (Compass Icon).

2. Click on the Navigator tile.

3. Navigate to the Full Menu path. In this case, click on Accounts Payable.