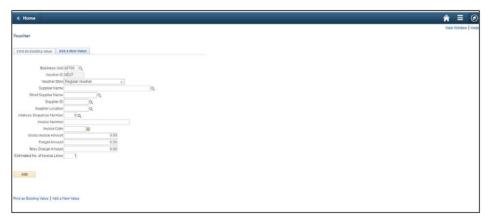

#### 4. Click on Vouchers.

5. Click on Add/Update.

6. Click on Regular Entry.

7. Regular Entry page for a voucher displays.

8. Once you have navigated to the page, click on Actions Icon (3 bars in the upper right hand corner).