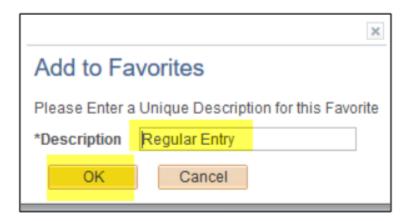

9. Click Add to Favorites.

10. Update the Description if desired and click OK.

11. Message displays stating that Favorite has been saved. Click OK.

Department of Administrative Services

12. Click on the NavBar (Compass Icon) in the upper right hand corner of the screen.