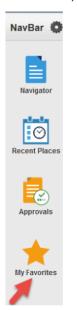

13. Click on My Favorites.

14. Regular Entry page you just created as a Favorite displays for future use.

If you created a Favorite in error, you would do the below steps to delete it.

1. Click on the NavBar (Compass Icon) in the upper right hand corner of the screen.

2. Click on My Favorites.