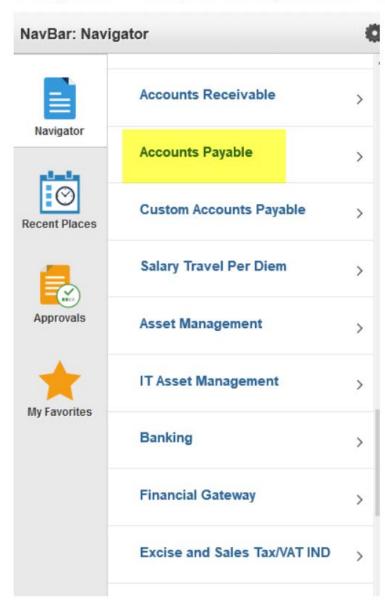

1. Click on the NavBar (Compass Icon).

2. Click on the Navigator tile.

3. Navigate to the Full Menu path. In this case, click on Accounts Payable.