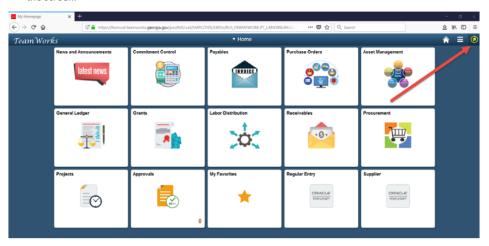

## **Creating Favorites**

After the new system is turned on in October 2018, you will need to navigate to the full path using the NavBar (Compass Icon) and the Navigator tile in the upper right hand corner of the screen to create Favorites.

1. Click on the NavBar (Compass Icon).

2. Click on the Navigator tile.

3. Navigate to the Full Menu path. In this case, click on Accounts Payable.