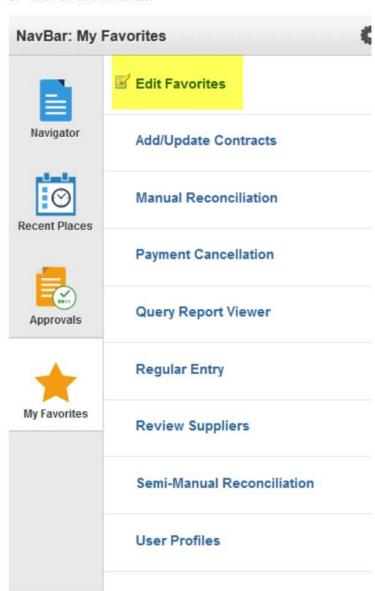

#### 3. Click on Edit Favorites.

4. Press the minus (-) button on the row you would like to delete.