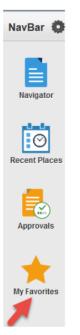

13. Click on My Favorites.

14. Regular Entry page you just created as a Favorite displays for future use.

If you created a Favorite in error, you would do the below steps to delete it.

1. Click on the NavBar (Compass Icon) in the upper right hand corner of the screen.

2. Click on My Favorites.