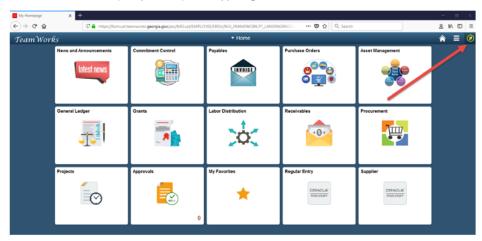

## **Creating Favorites**

After the new system is turned on in October 2018, you will need to navigate to the full path using the NavBar (Compass Icon) and the Navigator tile in the upper right hand corner of the screen to create Favorites.

1. Click on the NavBar (Compass Icon).

2. Click on the Navigator tile.

3. Navigate to the Full Menu path. In this case, click on Accounts Payable.