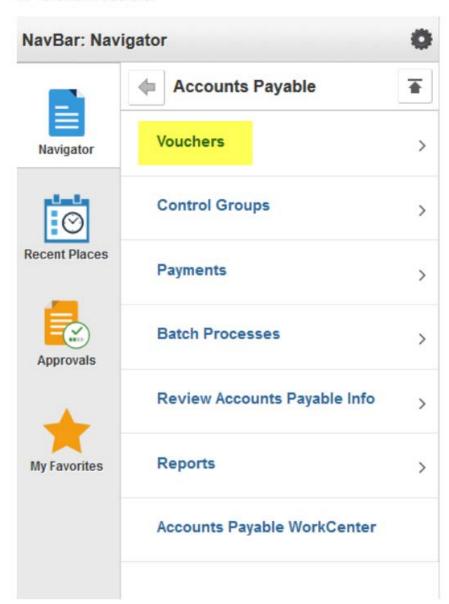

#### 4. Click on Vouchers.

5. Click on Add/Update.

6. Click on Regular Entry.

7. Regular Entry page for a voucher displays.

8. Once you have navigated to the page, click on Actions Icon (3 bars in the upper right hand corner).