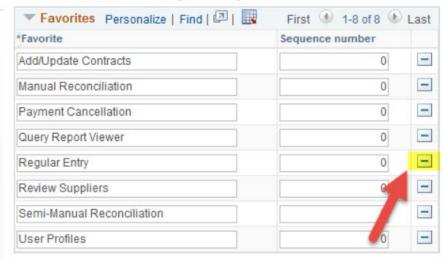

#### 3. Click on Edit Favorites.

4. Press the minus (-) button on the row you would like to delete.

## **Edit Favorites**

Click the Save button after editing or deleting favorites.

5. Click OK to confirm deletion.

6. The row has been deleted. Press Save.