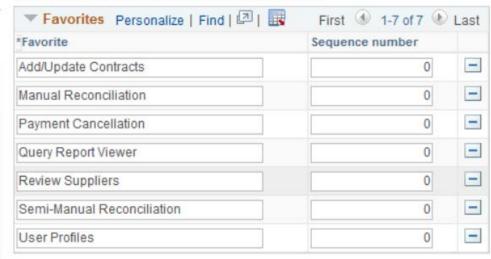

## **Edit Favorites**

Click the Save button after editing or deleting favorites.

7. Navigate back to My Favorites. Click on the NavBar (Compass Icon) in the upper right hand corner of the screen.

8. Click on My Favorites.

9. Regular Entry page no longer displays.

| NavBar: My               | Favorites                  |
|--------------------------|----------------------------|
| Navigator                | <b>☑</b> Edit Favorites    |
|                          | Add/Update Contracts       |
| Recent Places  Approvals | Manual Reconciliation      |
|                          | Payment Cancellation       |
|                          | Query Report Viewer        |
| My Favorites             | Review Suppliers           |
|                          | Semi-Manual Reconciliation |
|                          | User Profiles              |
|                          |                            |