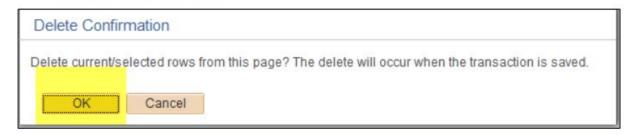

## **Edit Favorites**

Click the Save button after editing or deleting favorites.

5. Click OK to confirm deletion.

6. The row has been deleted. Press Save.