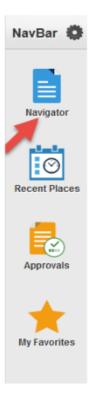

1. Click on the NavBar (Compass Icon).

2. Click on the Navigator tile.

3. Navigate to the Full Menu path. In this case, click on Accounts Payable.