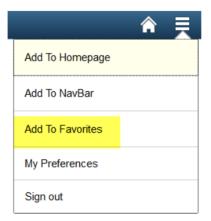

9. Click Add to Favorites.

10. Update the Description if desired and click OK.

11. Message displays stating that Favorite has been saved. Click OK.

Department of Administrative Services

12. Click on the NavBar (Compass Icon) in the upper right hand corner of the screen.