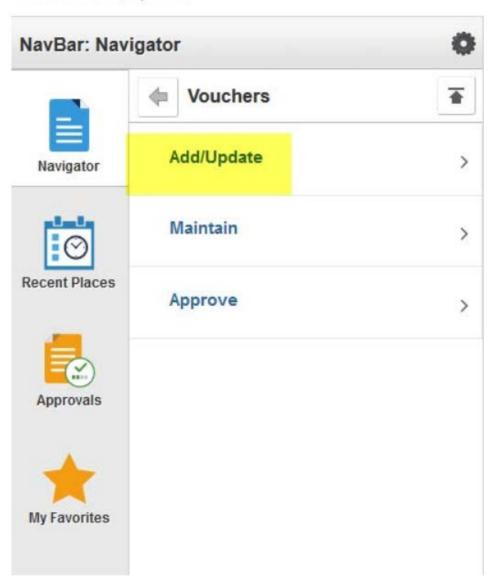

#### 4. Click on Vouchers.

5. Click on Add/Update.

6. Click on Regular Entry.

7. Regular Entry page for a voucher displays.

8. Once you have navigated to the page, click on Actions Icon (3 bars in the upper right hand corner).