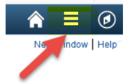

#### 4. Click on Vouchers.

5. Click on Add/Update.

6. Click on Regular Entry.

7. Regular Entry page for a voucher displays.

8. Once you have navigated to the page, click on Actions Icon (3 bars in the upper right hand corner).