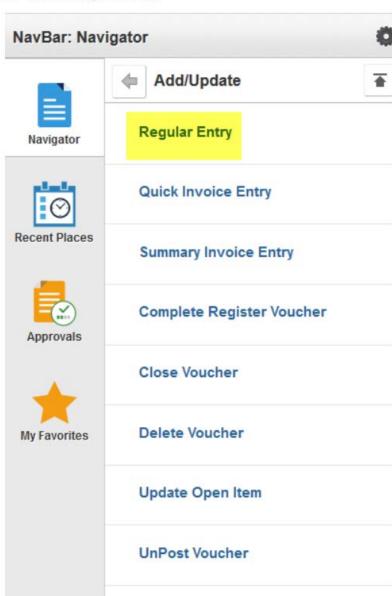

#### 4. Click on Vouchers.

5. Click on Add/Update.

6. Click on Regular Entry.

7. Regular Entry page for a voucher displays.

8. Once you have navigated to the page, click on Actions Icon (3 bars in the upper right hand corner).