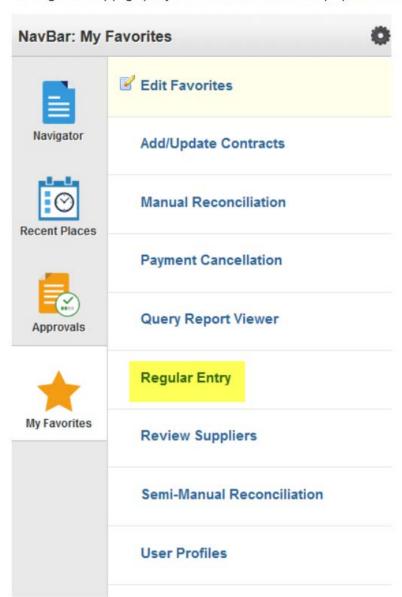

13. Click on My Favorites.

14. Regular Entry page you just created as a Favorite displays for future use.

If you created a Favorite in error, you would do the below steps to delete it.

1. Click on the NavBar (Compass Icon) in the upper right hand corner of the screen.

2. Click on My Favorites.

#### 3. Click on Edit Favorites.

4. Press the minus (-) button on the row you would like to delete.