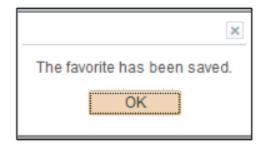

9. Click Add to Favorites.

10. Update the Description if desired and click OK.

11. Message displays stating that Favorite has been saved. Click OK.

Department of Administrative Services

12. Click on the NavBar (Compass Icon) in the upper right hand corner of the screen.