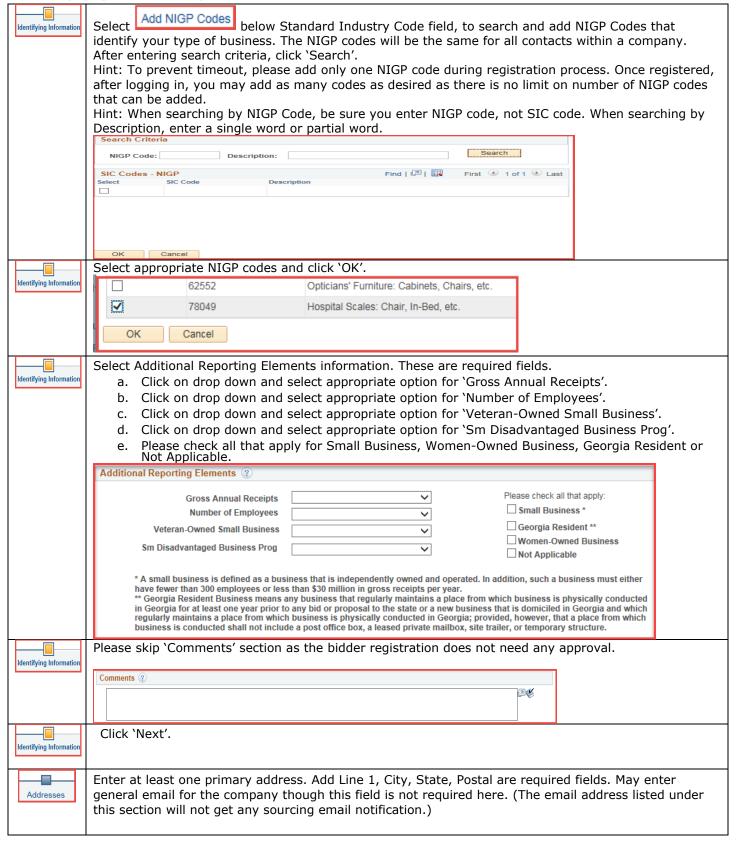

## Register as a Sourcing Bidder

|           | Welcome                                                                                                                                                                                               | Identifying Information                  | Addresses                                                   | Contacts                    |    |
|-----------|-------------------------------------------------------------------------------------------------------------------------------------------------------------------------------------------------------|------------------------------------------|-------------------------------------------------------------|-----------------------------|----|
|           | Addresses - Step 3 of                                                                                                                                                                                 | 5                                        |                                                             | Exit                        |    |
|           | Please provide a Primary Address for your company. If your company has multiple site locations, the Primary Address would be the main headquarters.  Primary Address ②                                |                                          |                                                             |                             |    |
|           | * Country USA Q United States                                                                                                                                                                         |                                          |                                                             |                             |    |
|           | Address 1                                                                                                                                                                                             |                                          |                                                             |                             |    |
|           | Address 2                                                                                                                                                                                             |                                          |                                                             |                             |    |
|           | Address 3                                                                                                                                                                                             |                                          |                                                             |                             |    |
|           | County                                                                                                                                                                                                | Postal                                   |                                                             |                             |    |
|           | State                                                                                                                                                                                                 | Q                                        |                                                             |                             |    |
|           | Email ID                                                                                                                                                                                              |                                          |                                                             |                             |    |
| Addresses | Please check appropriate check box if your Bill To, Ship To and Invoice addresses are different from your primary address and enter appropriate address details.                                      |                                          |                                                             |                             |    |
|           | Other Addresses ②  Check boxes below to indicate addresses that are d                                                                                                                                 | fferent from your Primary Address above: |                                                             |                             |    |
|           | ☐ Bill To Address                                                                                                                                                                                     |                                          |                                                             |                             |    |
|           | Address for remitting payment                                                                                                                                                                         |                                          |                                                             |                             |    |
|           | ☐ Ship To Customer  Address for shipping goods/service                                                                                                                                                |                                          |                                                             |                             |    |
|           | Invoice Address Address from which you send invoice                                                                                                                                                   |                                          |                                                             |                             |    |
| Addresses | Click 'Next'.                                                                                                                                                                                         |                                          |                                                             |                             |    |
| Contacts  | Begin creating your us                                                                                                                                                                                | er account by clicking 'Add              | Contact'.                                                   |                             |    |
|           | Add Description, First Name, Last Name, Title, Email ID, Telephone, Fax Number (if applicable), Contact Type for User under Contact Information. Please leave 'Primary Contact' field unchecked as it |                                          |                                                             |                             |    |
| Cartasta  |                                                                                                                                                                                                       |                                          |                                                             |                             |    |
| Contacts  | will automatically apply as primary contact. (Depending on the contact title selected, the email address                                                                                              |                                          |                                                             |                             |    |
|           | listed under this section                                                                                                                                                                             | n may not get any sourcin                | g email notification.)                                      |                             |    |
|           | Contact Information ②                                                                                                                                                                                 |                                          |                                                             |                             |    |
|           | Description * First Name                                                                                                                                                                              | □ Primary Contact                        |                                                             |                             |    |
|           | * Last Name                                                                                                                                                                                           |                                          |                                                             |                             |    |
|           | Title  * Email ID                                                                                                                                                                                     |                                          |                                                             |                             |    |
|           | * Telephone                                                                                                                                                                                           | Ext                                      |                                                             |                             |    |
|           | Contact Type                                                                                                                                                                                          | ~                                        |                                                             |                             |    |
| Contacts  | Code' are defaulted to                                                                                                                                                                                | lay select 'Time Zone'.                  | eld. `Language' and `Currenc<br>Click "OK" at the bottom of |                             |    |
|           |                                                                                                                                                                                                       | Contact will be assigned to              | Primary address.                                            |                             |    |
|           | User Profile Information ②  * Requested User ID                                                                                                                                                       |                                          |                                                             |                             |    |
|           | Password                                                                                                                                                                                              |                                          |                                                             |                             |    |
|           | Confirm Password                                                                                                                                                                                      | // In order announ                       | Alasia asasa Estasad valus a                                | averable at least 5         |    |
|           | Description                                                                                                                                                                                           | characters and                           | it login name. Entered value r<br>l be in all caps.)        | ilust be at least 5         |    |
|           | Language Code English                                                                                                                                                                                 | ~                                        | is case sensitive, it must be                               | at least 8                  |    |
|           | Time Zone  Currency Code  US Dollar                                                                                                                                                                   |                                          | g and contain at least one nur                              | nber and one                |    |
|           | OK Cancel                                                                                                                                                                                             | special charac                           | ter. (Example - Password1!))                                |                             |    |
|           | To create accounts for                                                                                                                                                                                | other users, click "Add Cor              | ntact" otherwise click `N                                   | lext'.                      |    |
| Contacts  |                                                                                                                                                                                                       |                                          |                                                             |                             |    |
|           |                                                                                                                                                                                                       |                                          |                                                             |                             |    |
|           |                                                                                                                                                                                                       |                                          |                                                             |                             |    |
|           |                                                                                                                                                                                                       |                                          |                                                             | e "Submit" button to submit | it |
| Submit    | your registration after                                                                                                                                                                               | reviewing and accepting To               | erms of Agreement.                                          |                             |    |
|           |                                                                                                                                                                                                       |                                          |                                                             |                             |    |