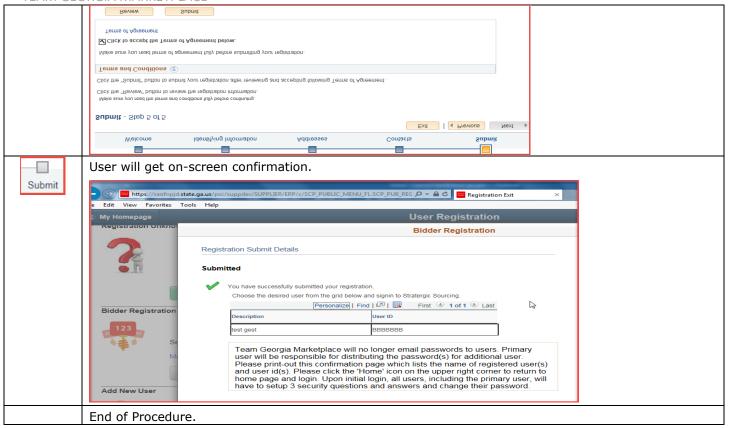

## Register as a Sourcing Bidder

|           | Welcome                                                                                                                                                                                               | Identifying Information                  | Addresses                                                   | Contacts                    |    |
|-----------|-------------------------------------------------------------------------------------------------------------------------------------------------------------------------------------------------------|------------------------------------------|-------------------------------------------------------------|-----------------------------|----|
|           | Addresses - Step 3 of                                                                                                                                                                                 | 5                                        |                                                             | Exit                        |    |
|           | Please provide a Primary Address for your company. If your company has multiple site locations, the Primary Address would be the main headquarters.  Primary Address ②                                |                                          |                                                             |                             |    |
|           | * Country USA Q United States                                                                                                                                                                         |                                          |                                                             |                             |    |
|           | Address 1                                                                                                                                                                                             |                                          |                                                             |                             |    |
|           | Address 2                                                                                                                                                                                             |                                          |                                                             |                             |    |
|           | Address 3                                                                                                                                                                                             |                                          |                                                             |                             |    |
|           | County                                                                                                                                                                                                | Postal                                   |                                                             |                             |    |
|           | State                                                                                                                                                                                                 | Q                                        |                                                             |                             |    |
|           | Email ID                                                                                                                                                                                              |                                          |                                                             |                             |    |
| Addresses | Please check appropriate check box if your Bill To, Ship To and Invoice addresses are different from your primary address and enter appropriate address details.                                      |                                          |                                                             |                             |    |
|           | Other Addresses ②  Check boxes below to indicate addresses that are d                                                                                                                                 | fferent from your Primary Address above: |                                                             |                             |    |
|           | ☐ Bill To Address                                                                                                                                                                                     |                                          |                                                             |                             |    |
|           | Address for remitting payment                                                                                                                                                                         |                                          |                                                             |                             |    |
|           | ☐ Ship To Customer  Address for shipping goods/service                                                                                                                                                |                                          |                                                             |                             |    |
|           | Invoice Address Address from which you send invoice                                                                                                                                                   |                                          |                                                             |                             |    |
| Addresses | Click 'Next'.                                                                                                                                                                                         |                                          |                                                             |                             |    |
| Contacts  | Begin creating your us                                                                                                                                                                                | er account by clicking 'Add              | Contact'.                                                   |                             |    |
|           | Add Description, First Name, Last Name, Title, Email ID, Telephone, Fax Number (if applicable), Contact Type for User under Contact Information. Please leave 'Primary Contact' field unchecked as it |                                          |                                                             |                             |    |
| Cartasta  |                                                                                                                                                                                                       |                                          |                                                             |                             |    |
| Contacts  | will automatically apply as primary contact. (Depending on the contact title selected, the email address                                                                                              |                                          |                                                             |                             |    |
|           | listed under this section                                                                                                                                                                             | n may not get any sourcin                | g email notification.)                                      |                             |    |
|           | Contact Information ②                                                                                                                                                                                 |                                          |                                                             |                             |    |
|           | Description * First Name                                                                                                                                                                              | □ Primary Contact                        |                                                             |                             |    |
|           | * Last Name                                                                                                                                                                                           |                                          |                                                             |                             |    |
|           | Title  * Email ID                                                                                                                                                                                     |                                          |                                                             |                             |    |
|           | * Telephone                                                                                                                                                                                           | Ext                                      |                                                             |                             |    |
|           | Contact Type                                                                                                                                                                                          | ~                                        |                                                             |                             |    |
| Contacts  | Code' are defaulted to                                                                                                                                                                                | lay select 'Time Zone'.                  | eld. `Language' and `Currenc<br>Click "OK" at the bottom of |                             |    |
|           |                                                                                                                                                                                                       | Contact will be assigned to              | Primary address.                                            |                             |    |
|           | User Profile Information ②  * Requested User ID                                                                                                                                                       |                                          |                                                             |                             |    |
|           | Password                                                                                                                                                                                              |                                          |                                                             |                             |    |
|           | Confirm Password                                                                                                                                                                                      | // In order announ                       | Alasia asasa Estasad valus a                                | averable at least 5         |    |
|           | Description                                                                                                                                                                                           | characters and                           | it login name. Entered value r<br>l be in all caps.)        | ilust be at least 5         |    |
|           | Language Code English                                                                                                                                                                                 | ~                                        | is case sensitive, it must be                               | at least 8                  |    |
|           | Time Zone  Currency Code  US Dollar                                                                                                                                                                   |                                          | g and contain at least one nur                              | nber and one                |    |
|           | OK Cancel                                                                                                                                                                                             | special charac                           | ter. (Example - Password1!))                                |                             |    |
|           | To create accounts for                                                                                                                                                                                | other users, click "Add Cor              | ntact" otherwise click `N                                   | lext'.                      |    |
| Contacts  |                                                                                                                                                                                                       |                                          |                                                             |                             |    |
|           |                                                                                                                                                                                                       |                                          |                                                             |                             |    |
|           |                                                                                                                                                                                                       |                                          |                                                             |                             |    |
|           |                                                                                                                                                                                                       |                                          |                                                             | e "Submit" button to submit | it |
| Submit    | your registration after                                                                                                                                                                               | reviewing and accepting To               | erms of Agreement.                                          |                             |    |
|           |                                                                                                                                                                                                       |                                          |                                                             |                             |    |