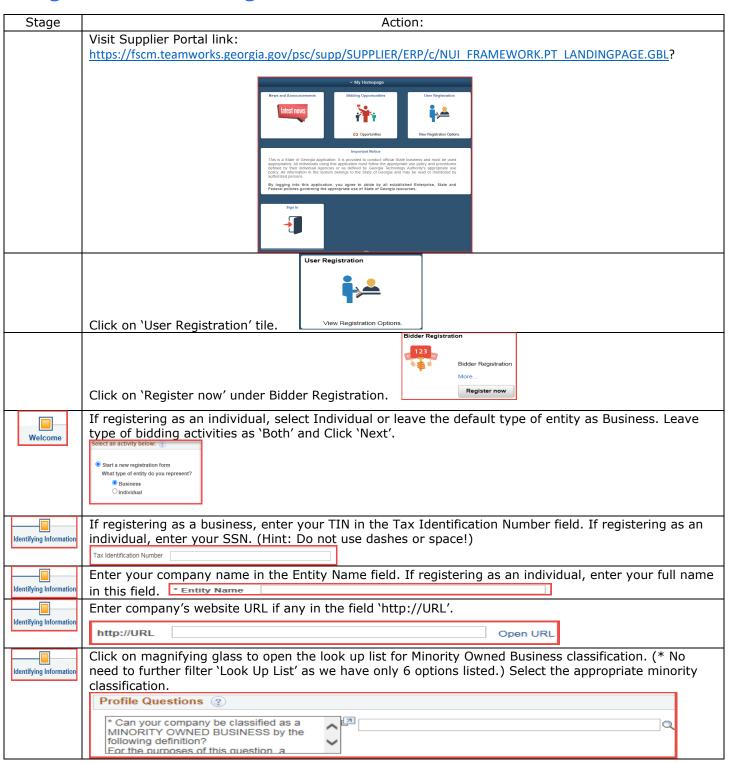

## Register as a Sourcing Bidder

|           | Welcome                                                                                                                                                                                               | Identifying Information                  | Addresses                                                   | Contacts                    |    |
|-----------|-------------------------------------------------------------------------------------------------------------------------------------------------------------------------------------------------------|------------------------------------------|-------------------------------------------------------------|-----------------------------|----|
|           | Addresses - Step 3 of                                                                                                                                                                                 | 5                                        |                                                             | Exit                        |    |
|           | Please provide a Primary Address for your company. If your company has multiple site locations, the Primary Address would be the main headquarters.  Primary Address ②                                |                                          |                                                             |                             |    |
|           | * Country USA Q United States                                                                                                                                                                         |                                          |                                                             |                             |    |
|           | Address 1                                                                                                                                                                                             |                                          |                                                             |                             |    |
|           | Address 2                                                                                                                                                                                             |                                          |                                                             |                             |    |
|           | Address 3                                                                                                                                                                                             |                                          |                                                             |                             |    |
|           | County                                                                                                                                                                                                | Postal                                   |                                                             |                             |    |
|           | State                                                                                                                                                                                                 | Q                                        |                                                             |                             |    |
|           | Email ID                                                                                                                                                                                              |                                          |                                                             |                             |    |
| Addresses | Please check appropriate check box if your Bill To, Ship To and Invoice addresses are different from your primary address and enter appropriate address details.                                      |                                          |                                                             |                             |    |
|           | Other Addresses ②  Check boxes below to indicate addresses that are d                                                                                                                                 | fferent from your Primary Address above: |                                                             |                             |    |
|           | ☐ Bill To Address                                                                                                                                                                                     |                                          |                                                             |                             |    |
|           | Address for remitting payment                                                                                                                                                                         |                                          |                                                             |                             |    |
|           | ☐ Ship To Customer  Address for shipping goods/service                                                                                                                                                |                                          |                                                             |                             |    |
|           | Invoice Address Address from which you send invoice                                                                                                                                                   |                                          |                                                             |                             |    |
| Addresses | Click 'Next'.                                                                                                                                                                                         |                                          |                                                             |                             |    |
| Contacts  | Begin creating your us                                                                                                                                                                                | er account by clicking 'Add              | Contact'.                                                   |                             |    |
|           | Add Description, First Name, Last Name, Title, Email ID, Telephone, Fax Number (if applicable), Contact Type for User under Contact Information. Please leave 'Primary Contact' field unchecked as it |                                          |                                                             |                             |    |
| Cartasta  |                                                                                                                                                                                                       |                                          |                                                             |                             |    |
| Contacts  | will automatically apply as primary contact. (Depending on the contact title selected, the email address                                                                                              |                                          |                                                             |                             |    |
|           | listed under this section                                                                                                                                                                             | n may not get any sourcin                | g email notification.)                                      |                             |    |
|           | Contact Information ②                                                                                                                                                                                 |                                          |                                                             |                             |    |
|           | Description * First Name                                                                                                                                                                              | □ Primary Contact                        |                                                             |                             |    |
|           | * Last Name                                                                                                                                                                                           |                                          |                                                             |                             |    |
|           | Title  * Email ID                                                                                                                                                                                     |                                          |                                                             |                             |    |
|           | * Telephone                                                                                                                                                                                           | Ext                                      |                                                             |                             |    |
|           | Contact Type                                                                                                                                                                                          | ~                                        |                                                             |                             |    |
| Contacts  | Code' are defaulted to                                                                                                                                                                                | lay select 'Time Zone'.                  | eld. `Language' and `Currenc<br>Click "OK" at the bottom of |                             |    |
|           |                                                                                                                                                                                                       | Contact will be assigned to              | Primary address.                                            |                             |    |
|           | User Profile Information ②  * Requested User ID                                                                                                                                                       |                                          |                                                             |                             |    |
|           | Password                                                                                                                                                                                              |                                          |                                                             |                             |    |
|           | Confirm Password                                                                                                                                                                                      | // In order announ                       | Alasia asasa Estasad valus a                                | averable at least 5         |    |
|           | Description                                                                                                                                                                                           | characters and                           | it login name. Entered value r<br>l be in all caps.)        | ilust be at least 5         |    |
|           | Language Code English                                                                                                                                                                                 | ~                                        | is case sensitive, it must be                               | at least 8                  |    |
|           | Time Zone  Currency Code  US Dollar                                                                                                                                                                   |                                          | g and contain at least one nur                              | nber and one                |    |
|           | OK Cancel                                                                                                                                                                                             | special charac                           | ter. (Example - Password1!))                                |                             |    |
|           | To create accounts for                                                                                                                                                                                | other users, click "Add Cor              | ntact" otherwise click `N                                   | lext'.                      |    |
| Contacts  |                                                                                                                                                                                                       |                                          |                                                             |                             |    |
|           |                                                                                                                                                                                                       |                                          |                                                             |                             |    |
|           |                                                                                                                                                                                                       |                                          |                                                             |                             |    |
|           |                                                                                                                                                                                                       |                                          |                                                             | e "Submit" button to submit | it |
| Submit    | your registration after                                                                                                                                                                               | reviewing and accepting To               | erms of Agreement.                                          |                             |    |
|           |                                                                                                                                                                                                       |                                          |                                                             |                             |    |