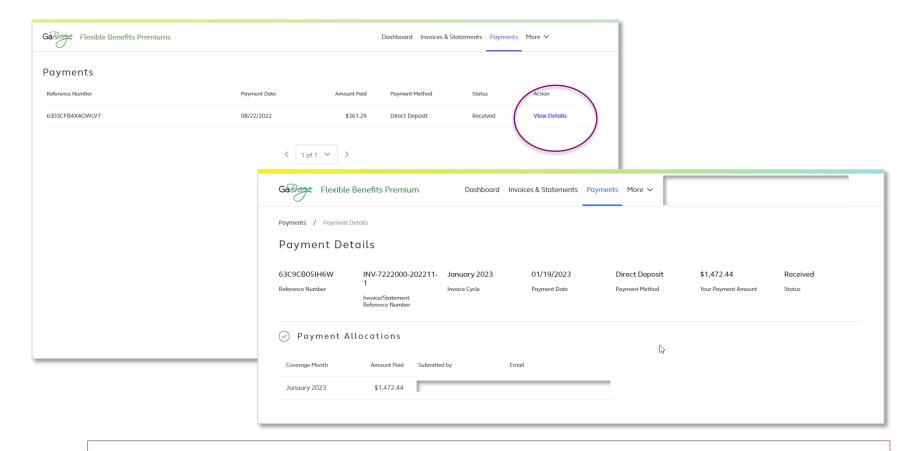

#### **Payments**

In **Payment Details**, view the payment date, amount paid, payment method, and status.

### Dashboard: View Statement Details

Select the appropriate blue button to download your invoice, download participant details or pay.

summary of outstanding premiums.

### View details about:

- Previous statement amounts
- Payments received
- Past due amounts
- New invoice premiums
- New invoice adjustments
- Total outstanding amount