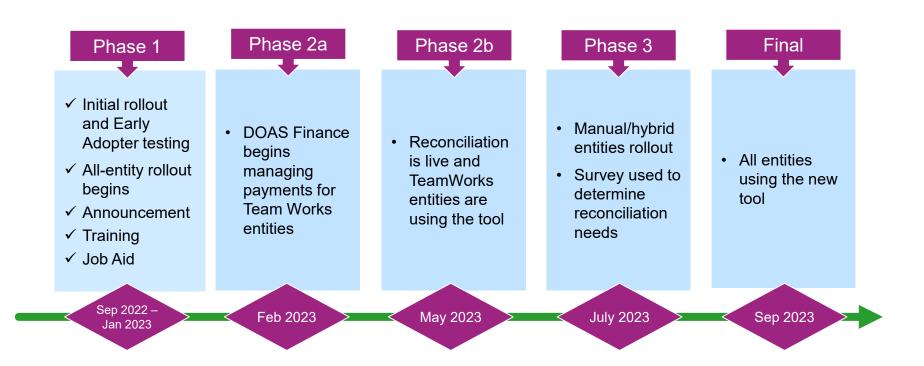

56  | XXX-X1-2345 | JOHN       | DOE       | 12              | XLF2XB         | 0.00                             | 45.14                     | -45.14            |
| 4   | 123456  | XXX-X1-2345 | JOHN       | DOE       | 12              | XLTSSA         | 0.00                             | 55.82                     | -55.82            |
| 5   | 123456  | XXX-X1-2345 | JOHN       | DOE       | 12              | XST+SS         | 0.00                             | 22.60                     | -22.60            |
| 6   | 123456  | SUBTOTAL    |            |           |                 |                | 0.00                             | 133.36                    | -133.36           |

• The "Difference Amounts" are due to various factors.

### Implementation Plan

#### Implementation Timeline



### Processing Deadlines: May through September 2023

|                                             | May    | June    | July    | August    | September    |
|---------------------------------------------|--------|---------|---------|-----------|--------------|
| Invoice and Statement Ready for Your Review | May 16 | June 15 | July 17 | August 15 | September 15 |
| Payment<br>Confirmation<br>Date             | May 19 | June 21 | July 20 | August 18 | September 20 |
| Payment Due<br>Date                         | May 23 | June 23 | July 24 | August 22 | September 22 |

### Support Tools

| Topic