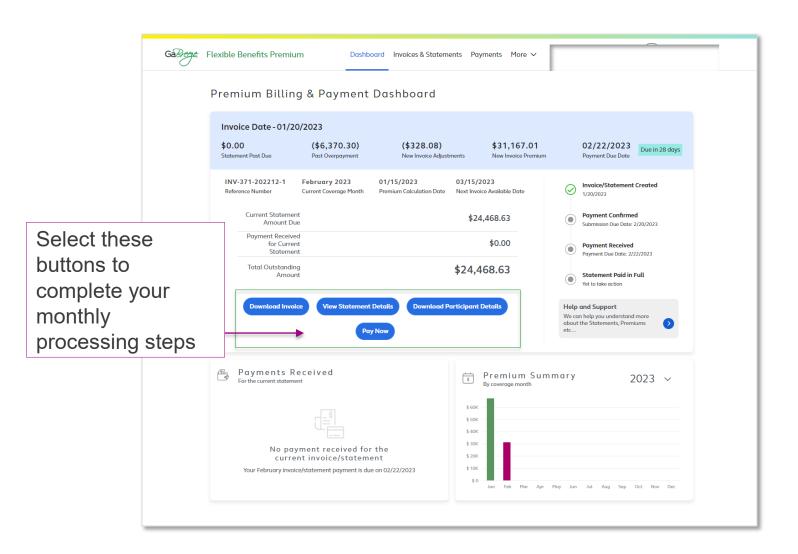

# Dashboard: Four Navigation Buttons Guide You to Key Processing Steps

### Dashboard: Download Invoice

Click **Download Invoice** to download, view, and/or print.

### The invoice includes:

- Covered plans
- Number of participants
- Amounts due
- New invoice total

Please pay the amount in full.

Make any necessary eligibility

and/or HR updates in your HR/Payroll system or in Alight's Employer Website.

## Dashboard: Download Invoice (cont.)

Follow the instructions for paying your invoice.

Invoice Details for Flexible Benefits

#### Past Due or Overpayment Amount:

In addition to the new premiums and adjustments outlined on this invoice, your Entity has a past due or overpayment amount for previous invoiced coverage. Find more info at <a href="https://www.GaBreeze.ga.gov">www.GaBreeze.ga.gov</a> and access your Monthly Statement. Your Monthly Statement fully outlines both your new invoiced amounts as well as amounts for past due coverage.

#### Instructions for Confirming and Making a Payment:

- View this invoice.
- 2. Obtain additional detail information and supporting reports for this invoice at www.GaBreeze.ga.gov.
- Visit the DOAS Premium Billing and Payment website at www.GaBreeze.ga.gov and confirm your payment amount(s) no later than 02/20/2023.
- 4. Send Your Payment no later than 02/22/2023. Your entity pays by ACH Direct Deposit. After confirming your payment amount online following the directions to send your ACH Direct Deposit Payment.

#### Past Due Amounts Prior to October 2022:

Please be advised that this statement may not reflect all past due balances or carry over amounts reflected on the Participating Entity's Flexible Benefits Account. Your statement only reflects New Premiums and Adjustments determined after the