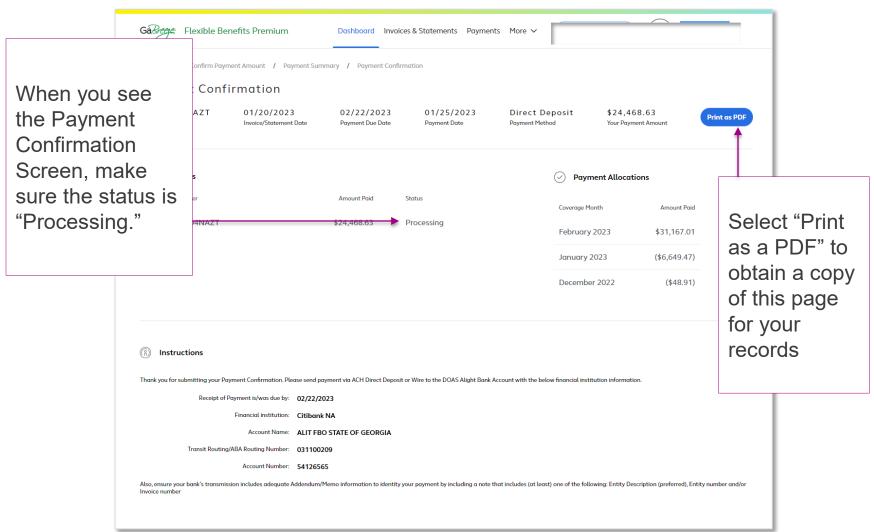

# Dashboard: Pay Now Follow-up Screen 3: ePayment (cont.)

Review the Payment Confirmation information on this screen and select **Print as a PDF** to print a file for your records.