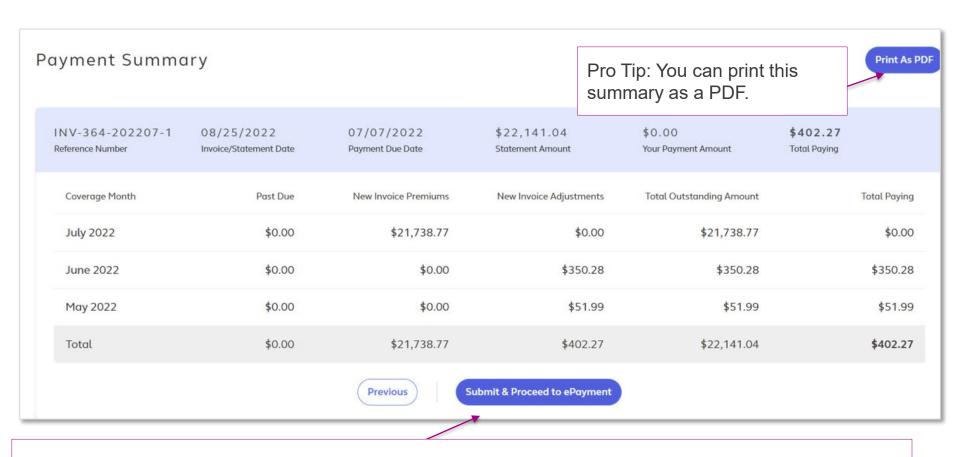

# Dashboard: Pay Now Follow-up Screen 1: ePayment (cont.)

Review the Payment Summary screen and then select Submit & Proceed to ePayment.