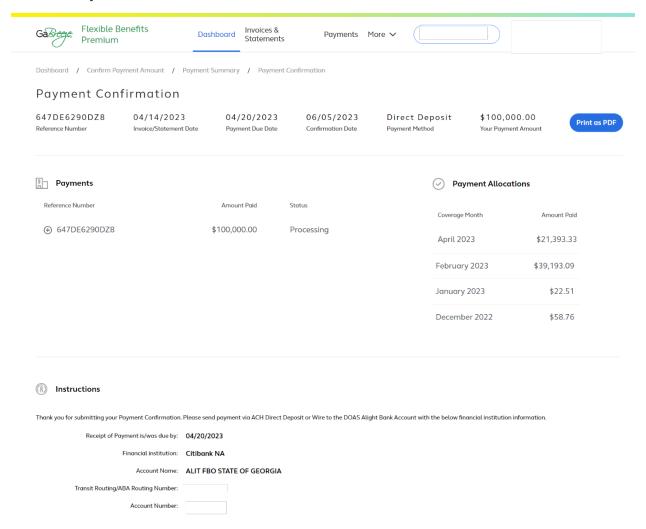

# Dashboard: Pay Now Follow-up Screen 3: ePayment (cont.)

Review the Payment Confirmation information on this screen and select **Print as a PDF** to print a file for your records.