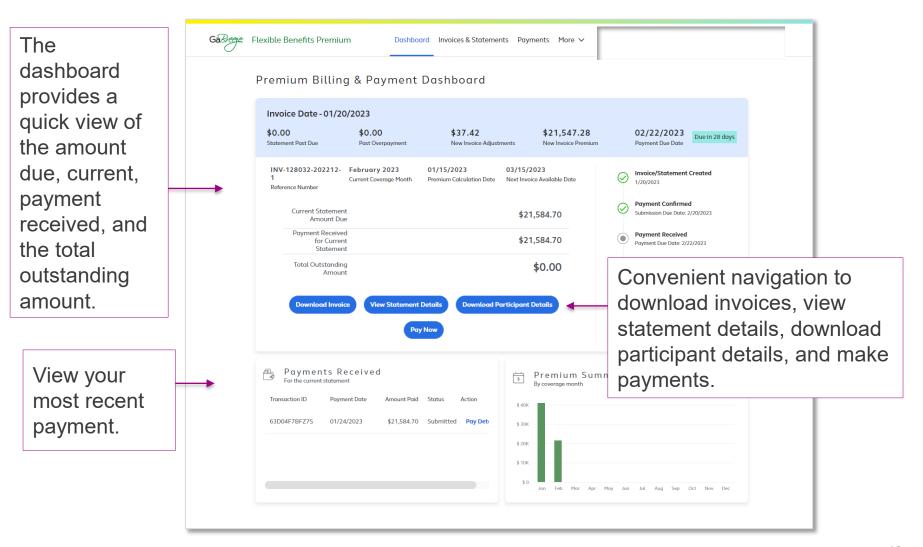

### Flexible Benefits Premium Dashboard

## Flexible Benefits Premium Dashboard (cont.)

## Flexible Benefits Premium Dashboard (cont.)

Overpayments for the prior month display here.

# Dashboard: Four Navigation Buttons Guide You to Key Processing Steps

### Dashboard: Download Invoice

Click **Download Invoice** to download, view, and/or print.

### Dashboard: View Statement Details

Select the appropriate blue button to download your invoice, download participant details or pay.

summary of outstanding premiums.

## Dashboard: Download Participant Details

Select the **Download Participant Details** button to download a report in a CSV file format with details of each participant's plan options, the premium amounts, and administrative fees.