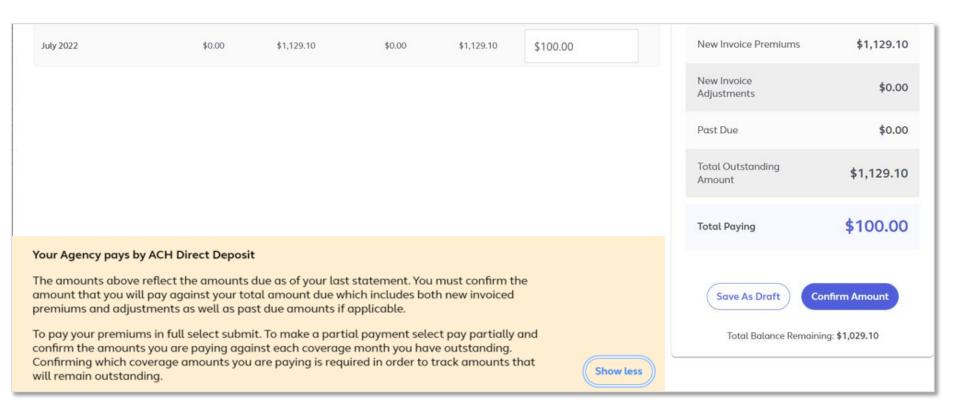

## Dashboard: Pay Now Follow-up Screen 2: Direct Deposit (cont.)

Review this follow-up screen for additional details about Past Due amounts, Past Overpayment amounts and the Total Outstanding Amount due.