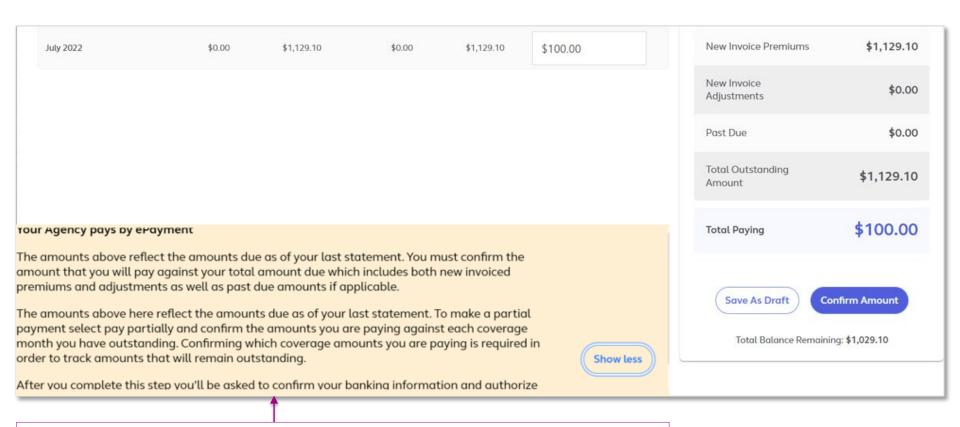

# Dashboard: Pay Now Message: Check Payment

If your entity pays by check, you will see this message at the bottom of the **Pay Now** screen.

# Dashboard: Pay Now Follow-up Screen 1: Check Payment (cont.)

49