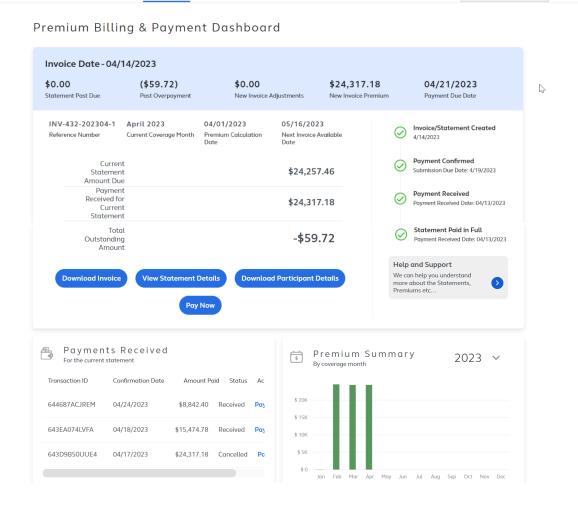

#### **Payments**

In **Payment Details**, view the payment date, amount paid, payment method, and status.

### Premiums by Coverage Months

#### Coverage Months—View Details

### The Coverage Month screen shows:

- Payment details
- Number of participants
- Method of payment