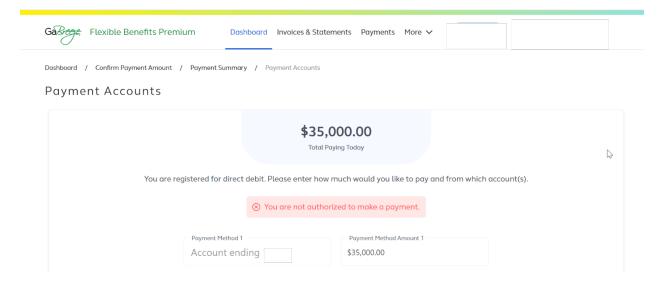

# Dashboard: Pay Now Follow-up Screen 2: ePayment (cont.)

Select **Confirm & Pay** to authorize the payment.

## Dashboard: Pay Now Message: Direct Deposit

If your entity pays by Direct Deposit, you will see this message at the bottom of the **Pay Now** screen.