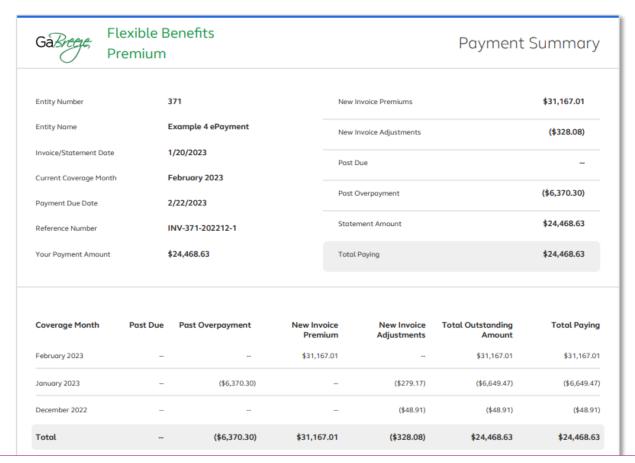

# Dashboard: Pay Now Follow-up Screen 1: ePayment (cont.)

Review the Payment Summary screen and then select Submit & Proceed to ePayment.

## Dashboard: Pay Now Follow-up Screen 1: Direct Deposit (cont.)

Review this Payment Summary Screen and select **Submit & Proceed to Payment** when you are ready to initiate payment.

## Dashboard: Pay Now Follow-up Screen 2: Direct Deposit (cont.)

Review this follow-up screen for additional details about Past Due amounts, Past Overpayment amounts and the Total Outstanding Amount due.