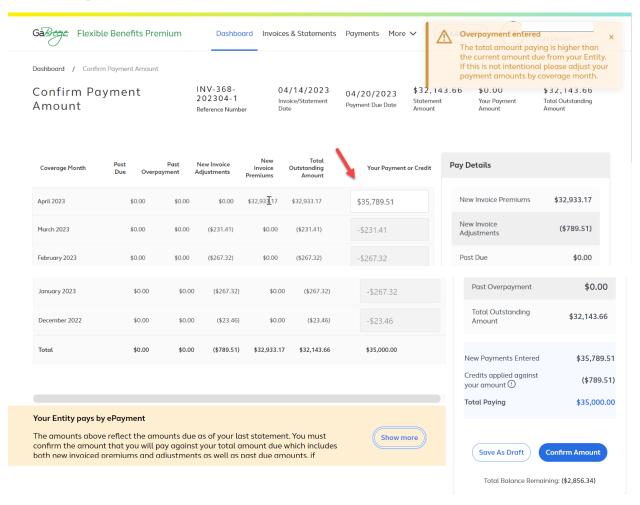

# Dashboard: Pay Now Initial Screen All Payment Methods (Overpayment)

### Dashboard: Overpayment rules

The tool has been enhanced to allow participating entities to pay more than the invoice amount. However, entities cannot pay premiums in advance of more than 25% of the expected premium amount.