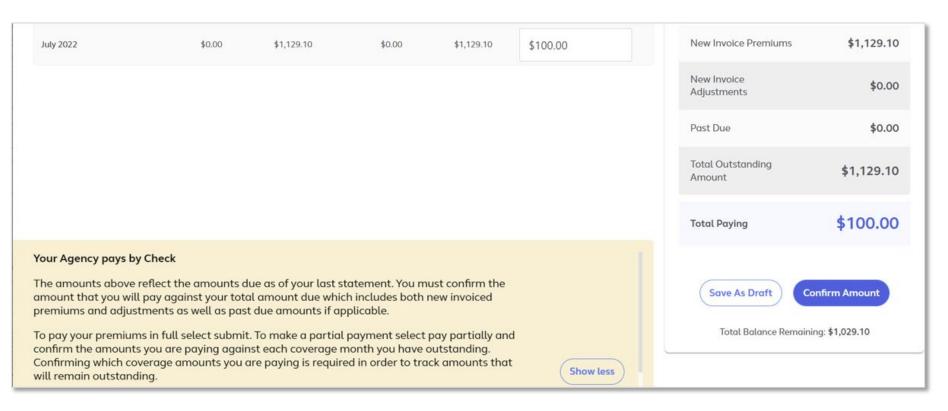

#### Partial Payments

Past due or overpayment scenarios:

- Eligibility timing differences
- Employer eligibility errors
- Enrollment timing differences or errors
- Entity did not remit the appropriate deductions

### Next Steps (continued)

- Review your current Flexible Benefits payment and reconciliation processes.
- Determine which of your entity employee(s) will be handling the responsibilities for each role: HR
  Director, Benefits Coordinator, Payroll Representative, Accounts Payable Representative, and
  Chief Financial Officer.
- If your entity's authorized contacts need to be updated, notify DOAS Flexible Benefits. DOAS will notify Alight.
- If your entity's payment method is changing from your current setup, notify Alight directly.
- After you receive the notification from Alight that your invoice is ready in the tool:
  - 1. Access and review the dashboard, invoice and statement.
  - 2. Determine the amount your entity will pay Alight, enter the data, and click "Confirm Amount".
  - 3. To help Alight allocate your payment correctly, confirm your payment in the tool before you send your payment to Alight.
  - 4. Reconcile Alight's premiums to the payroll deductions that were withheld.
  - 5. Update HR/Payroll data in your HR/Payroll system and/or in Alight's Employer Website, as needed.