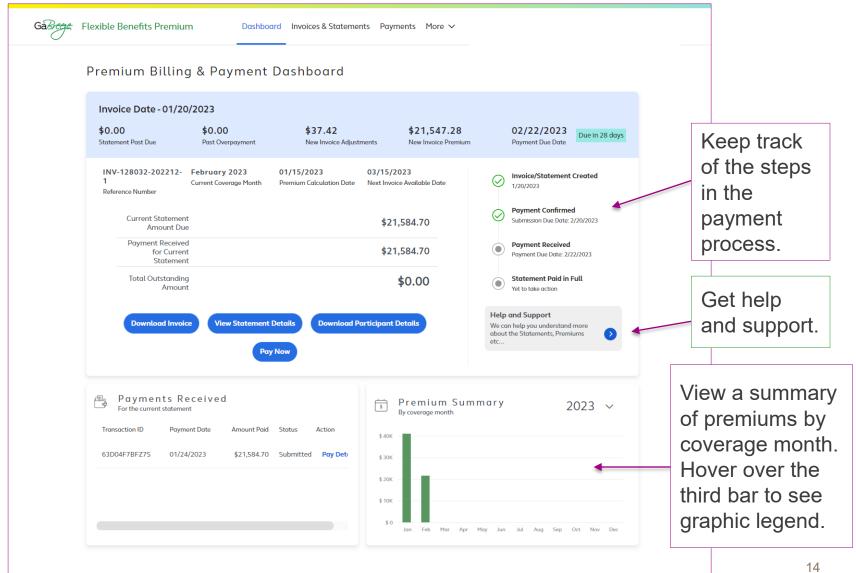

# Dashboard: Four Navigation Buttons Guide You to Key Processing Steps

### Help and Support

### Premiums by Coverage Months