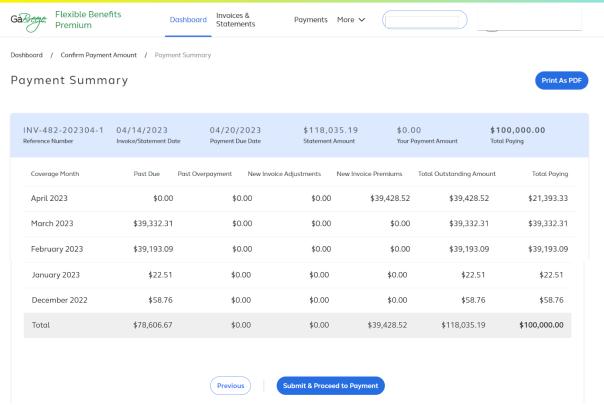

## Dashboard: Pay Now Follow-up Screen 1: Direct Deposit (cont.)

Review this Payment Summary Screen and select **Submit & Proceed to Payment** when you are ready to initiate payment.

## Dashboard: Pay Now Follow-up Screen 2: Direct Deposit (cont.)

Review this follow-up screen for additional details about Past Due amounts, Past Overpayment amounts and the Total Outstanding Amount due.