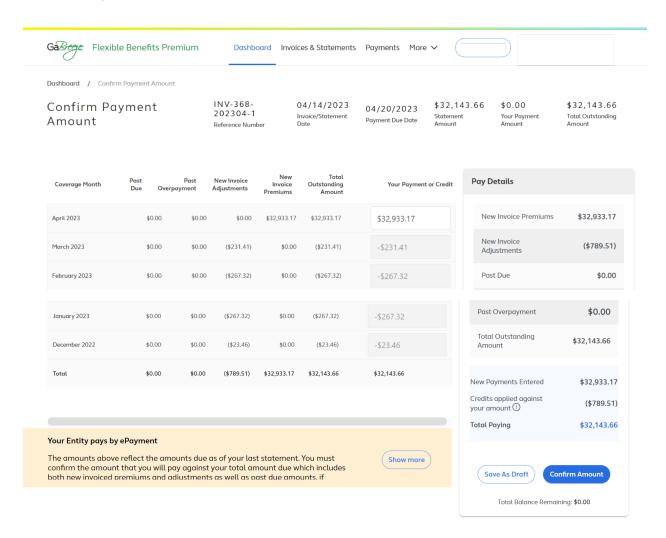

Dashboard: Pay Now Initial Screen
All Payment Methods (Prior Month Past Due)

## Dashboard: Pay Now Follow-up Screen 2: Direct Deposit (cont.)

Review this follow-up screen for additional details about Past Due amounts, Past Overpayment amounts and the Total Outstanding Amount due.