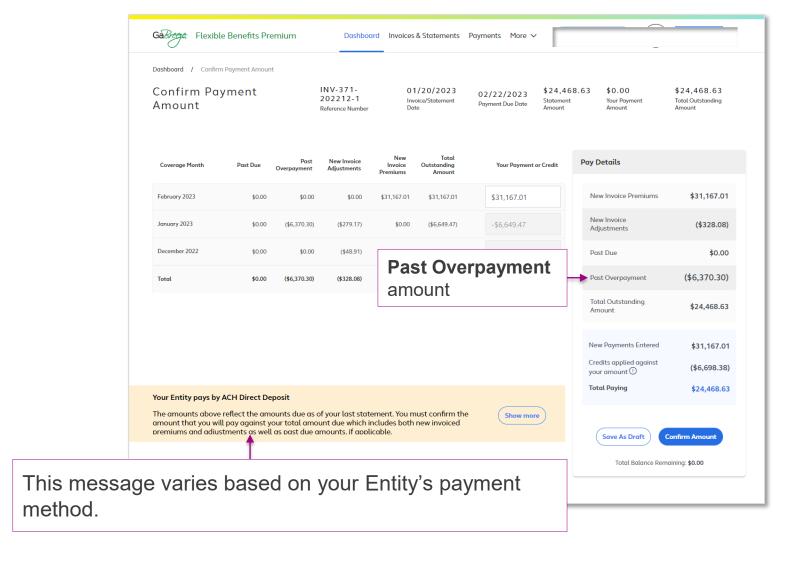

## Dashboard: Pay Now Message: Direct Deposit

If your entity pays by Direct Deposit, you will see this message at the bottom of the **Pay Now** screen.

#### Past Due or Overpayment Amount:

In addition to the new premiums and adjustments outlined on this invoice, your Entity has a past due or overpayment amount for previous invoiced coverage. Find more info at <a href="https://www.GaBreeze.ga.gov">www.GaBreeze.ga.gov</a> and access your Monthly Statement. Your Monthly Statement fully outlines both your new invoiced amounts as well as amounts for past due coverage.

#### Instructions for Confirming and Making a Payment:

- View this invoice.
- 2. Obtain additional detail information and supporting reports for this invoice at www.GaBreeze.ga.gov.
- Visit the DOAS Premium Billing and Payment website at www.GaBreeze.ga.gov and confirm your payment amount(s) no later than 02/20/2023.
- 4. Send Your Payment no later than 02/22/2023. Your entity pays by ACH Direct Deposit. After confirming your payment amount online following the directions to send your ACH Direct Deposit Payment.

Past Due

Past Overpayment

New Invoice Adjustments

Payments Received

| February 2023 | \$0.00      | \$0.00      | \$0.00 | \$0.00       | \$0.00     |
|---------------|-------------|-------------|--------|--------------|------------|
| January 2023  | \$63,629.70 | \$70,000.00 | \$0.00 | (\$6,370.30) | (\$279.17) |
| December 2022 | (\$313.66)  | (\$313.66)  | \$0.00 | \$0.00       | (\$48.91)  |
| Total         | \$63,316.04 | \$69,686.34 | \$0.00 | (\$6,370.30) | (\$328.08) |
|               |             |             |        |              |            |

### View details about:

- Previous statement amounts
- Payments received
- Past due amounts
- New invoice premiums
- New invoice adjustments
- Total outstanding amount