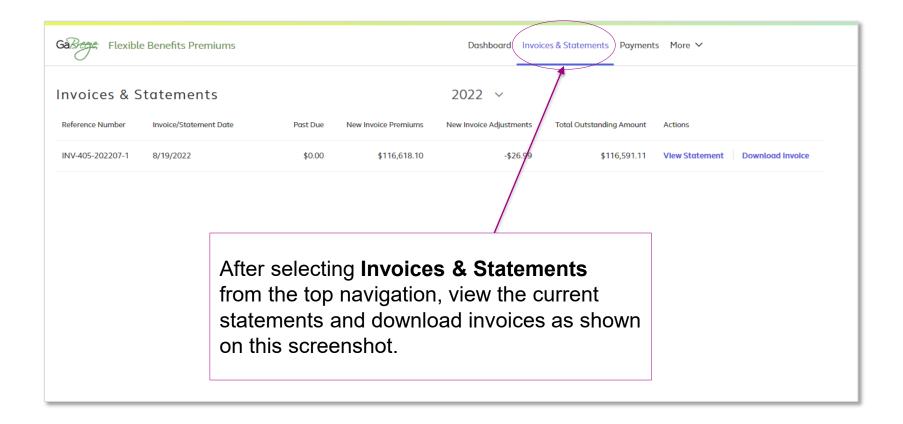

#### **Invoices & Statements**

Invoices can be downloaded from the **Dashboard** and the **Invoices & Statements** selections.

#### Invoices & Statements: Downloaded Invoice

Invoice

#### Invoices & Statements: Downloaded Statement

Statement