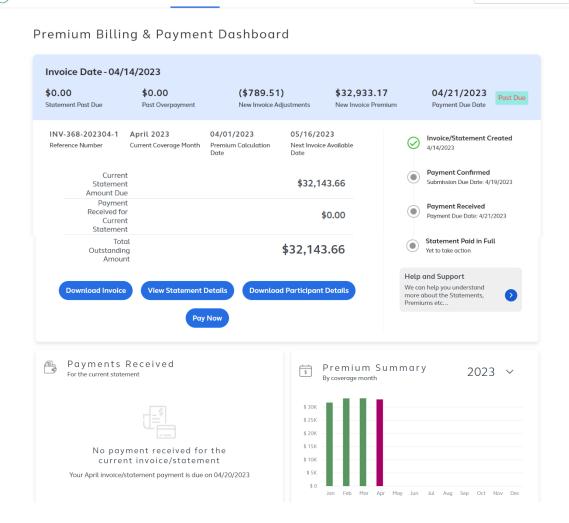

# Dashboard: Pay Now Initial Screen All Payment Methods (Overpayment)

### Dashboard: Overpayment rules

The tool has been enhanced to allow participating entities to pay more than the invoice amount. However, entities cannot pay premiums in advance of more than 25% of the expected premium amount.