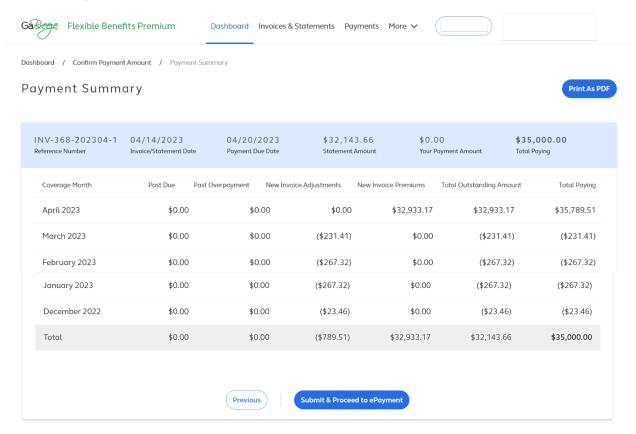

# Dashboard: Pay Now Follow-up Screen 1: ePayment (cont.)

Review the Payment Summary screen and then select Submit & Proceed to ePayment.