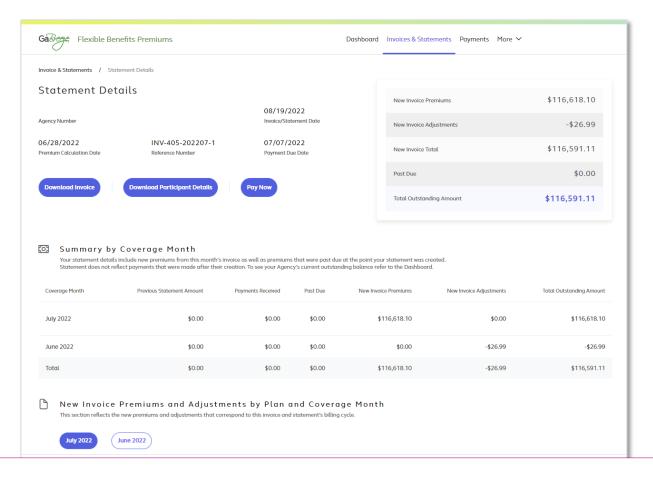

### Dashboard: View Statement Details

Select the appropriate blue button to download your invoice, download participant details or pay.

summary of outstanding premiums.

#### Summary by Coverage Month

Previous Statement Amount

Your statement details include new premiums from this month's invoice as well as premiums that were past due, past overpayment at the point your statement was created. Statement does not reflect payments that were made after their creation. To see your Entity's current outstanding balance refer to the Dashboard.

### View details about:

- Previous statement amounts
- Payments received
- Past due amounts
- New invoice premiums
- New invoice adjustments
- Total outstanding amount

## Dashboard: View Statement Details (cont.)

Use the blue New Invoice Premiums and Adjustments by Plan and Coverage Month buttons to November 2022 October 2022 choose the December 2022 month you Plan No. of Participants Amount want to view. AD&D 100 \$444.64 Child Life 55 \$114.27 Critical Illness \$759.47 DC Spending Account \$1,212.00 Dental 210 \$10,753.34 Employee Life 179 \$4,669.49 HC Spending Account 49 \$4,431.80 47 \$387.82 Legal LTD 80 \$2,560,39 Spouse Critical Illness 14 \$170.07 Spouse Life 49 \$461.50 STD 136 \$3,145.04 173 \$2,057.18 Vision Total 1135 \$31,167.01 Previous Statement Payments Reference Number Payment Date Amount Paid Payment Method 63C9CB34AB4E 01/19/2023 \$69,686.34 Direct Deposit **Payment Details** 