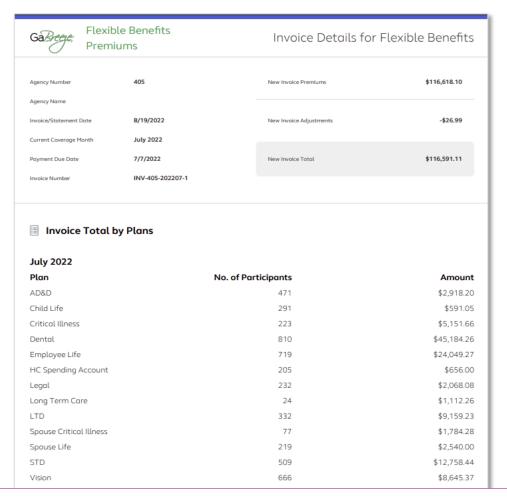

### The invoice includes:

- Covered plans
- Number of participants
- Amounts due
- New invoice total

Please pay the amount in full.

Make any necessary eligibility

and/or HR updates in your HR/Payroll system or in Alight's Employer Website.

## Dashboard: Download Invoice (cont.)

Follow the instructions for paying your invoice.

Invoice Details for Flexible Benefits