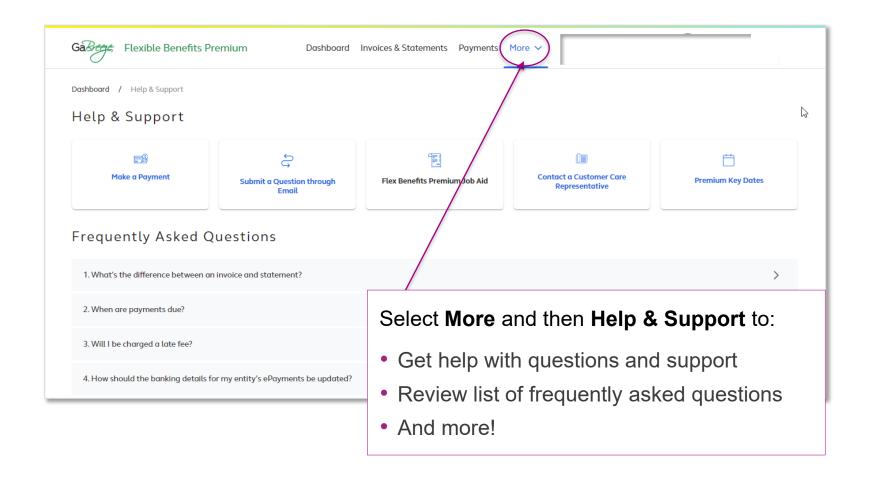

### Help and Support

#### Select **More** and then **Reports** to view:

- Entity Premium Billing Detail
- Entity Premium Billing Summary
- Reconciliation Report