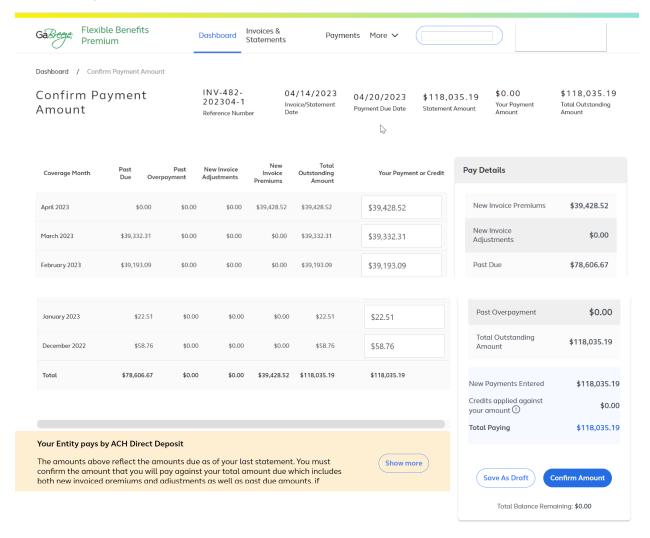

Dashboard: Pay Now Initial Screen
All Payment Methods (Prior Month Past Due)

### Dashboard: Overpayment rules

The tool has been enhanced to allow participating entities to pay more than the invoice amount. However, entities cannot pay premiums in advance of more than 25% of the expected premium amount.

## Dashboard: Pay Now Message: Direct Deposit

If your entity pays by Direct Deposit, you will see this message at the bottom of the **Pay Now** screen.

## Dashboard: Pay Now Follow-up Screen 1: Direct Deposit (cont.)

Review this Payment Summary Screen and select **Submit & Proceed to Payment** when you are ready to initiate payment.

## Dashboard: Pay Now Follow-up Screen 2: Direct Deposit (cont.)

Review this follow-up screen for additional details about Past Due amounts, Past Overpayment amounts and the Total Outstanding Amount due.