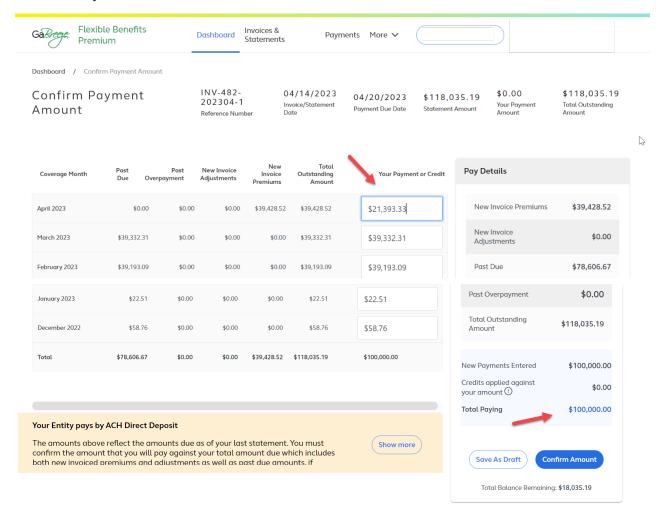

### Dashboard: Overpayment rules

The tool has been enhanced to allow participating entities to pay more than the invoice amount. However, entities cannot pay premiums in advance of more than 25% of the expected premium amount.

## Dashboard: Pay Now Message: Direct Deposit

If your entity pays by Direct Deposit, you will see this message at the bottom of the **Pay Now** screen.

## Dashboard: Pay Now Follow-up Screen 1: Direct Deposit (cont.)

Review this Payment Summary Screen and select **Submit & Proceed to Payment** when you are ready to initiate payment.

## Dashboard: Pay Now Follow-up Screen 2: Direct Deposit (cont.)

Review this follow-up screen for additional details about Past Due amounts, Past Overpayment amounts and the Total Outstanding Amount due.