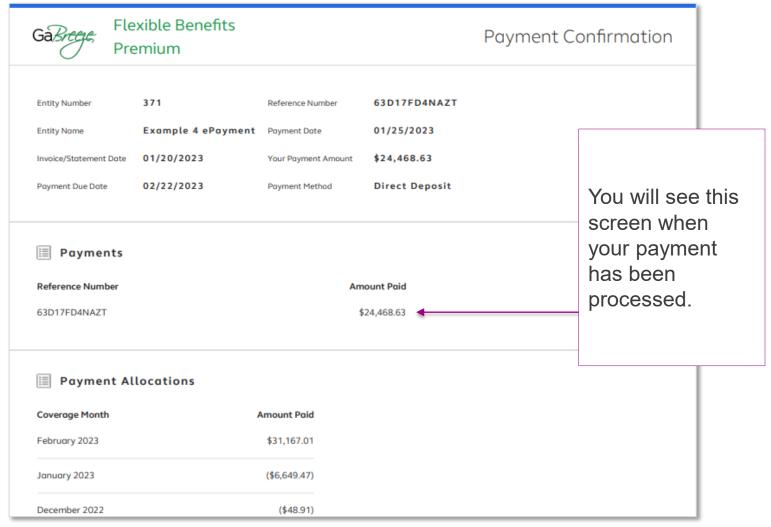

# Dashboard: Pay Now Follow-up Screen 3: ePayment (cont.)

Review the Payment Confirmation information on this screen and select **Print as a PDF** to print a file for your records.