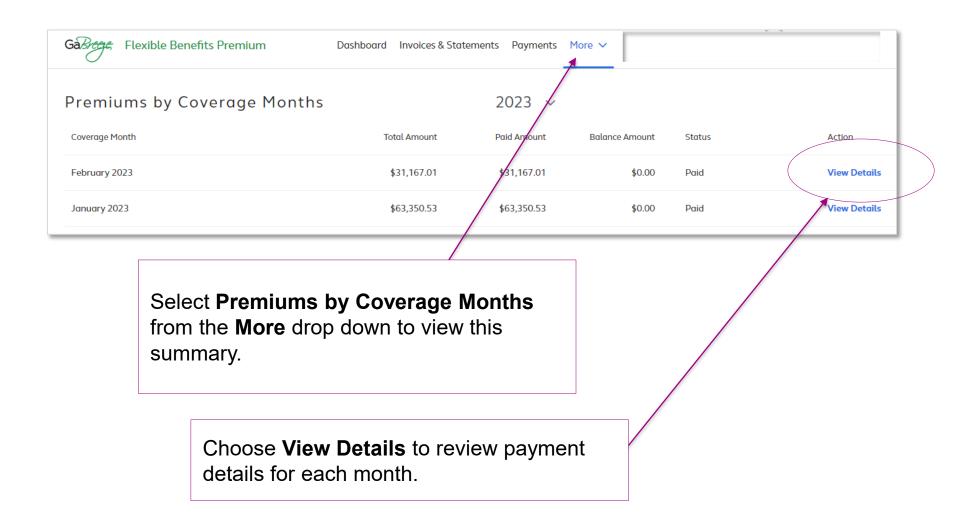

### Premiums by Coverage Months

#### Coverage Months—View Details

### The Coverage Month screen shows:

- Payment details
- Number of participants
- Method of payment