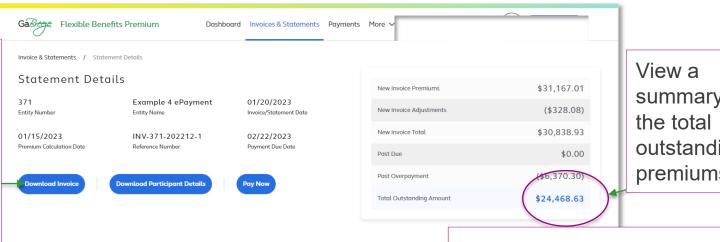

### Dashboard: View Statement Details

Select the appropriate blue button to download your invoice, download participant details or pay.

summary of outstanding premiums.

#### Summary by Coverage Month

Previous Statement Amount

Your statement details include new premiums from this month's invoice as well as premiums that were past due, past overpayment at the point your statement was created. Statement does not reflect payments that were made after their creation. To see your Entity's current outstanding balance refer to the Dashboard.

#### Past Due Amount Prior to Oct 2022

Coverage Month

Please be advised that this statement may not reflect all past due balances or carry over amounts reflected on the Participating Entity's Flexible Benefits Account, Your statement only reflects New Premiums and Adjustments determined after the implementation of the GA Breeze Flexible Benefits Premium solution which began on October 1, 2022. The Participating Entity remains fully responsible for all amounts owed prior to the implementation of that system. Please contact DOAS at FlexibleBenefits.Recovery@doas.ga.gov to resolve any prior amounts owed

### View details about:

- Previous statement amounts
- Payments received
- Past due amounts
- New invoice premiums
- New invoice adjustments
- Total outstanding amount