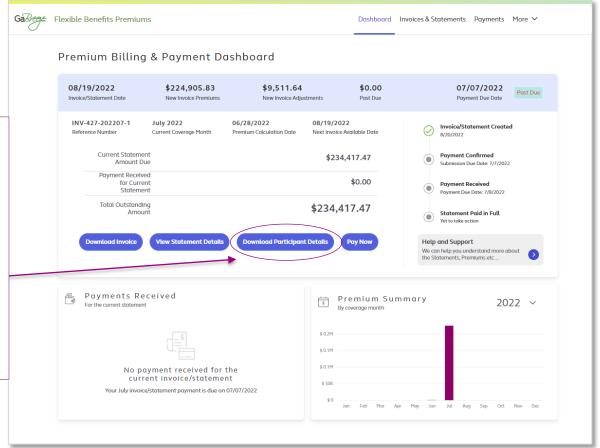

## Flexible Benefits Premium Dashboard (cont.)

Overpayments for the prior month display here.

## Dashboard: Download Participant Details

Select the **Download Participant Details** button to download a report in a CSV file format with details of each participant's plan options, the premium amounts, and administrative fees.