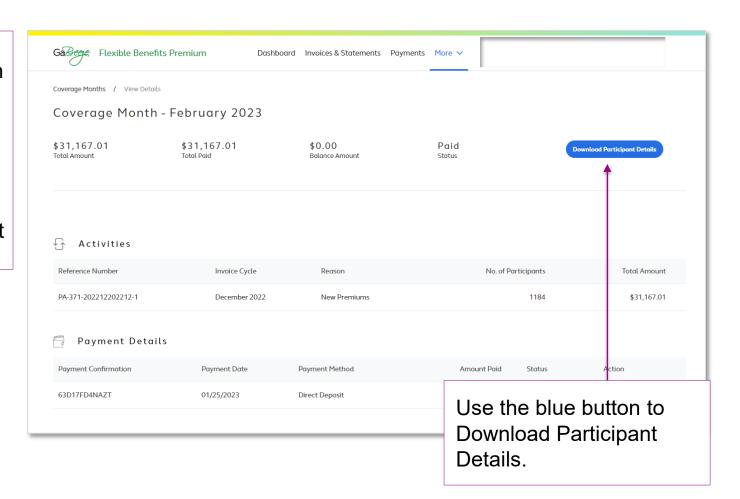

## Dashboard: Download Participant Details

Select the **Download Participant Details** button to download a report in a CSV file format with details of each participant's plan options, the premium amounts, and administrative fees.

#### Coverage Months—View Details

### The Coverage Month screen shows:

- Payment details
- Number of participants
- Method of payment