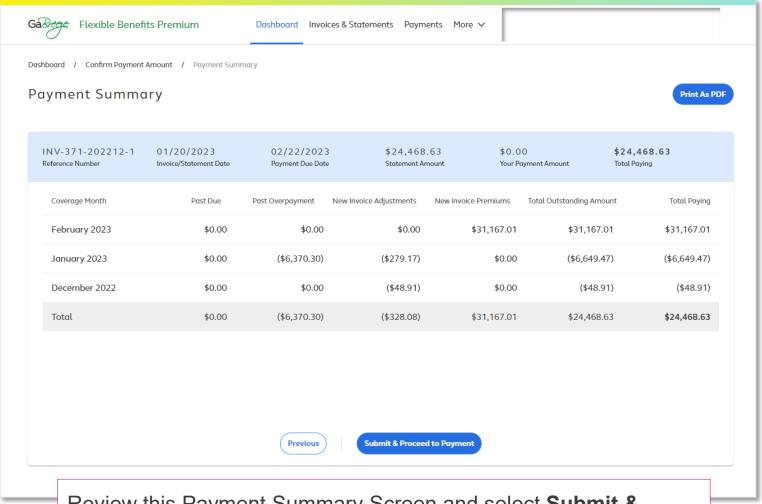

# Dashboard: Pay Now Follow-up Screen 1: ePayment (cont.)

Review the Payment Summary screen and then select Submit & Proceed to ePayment.