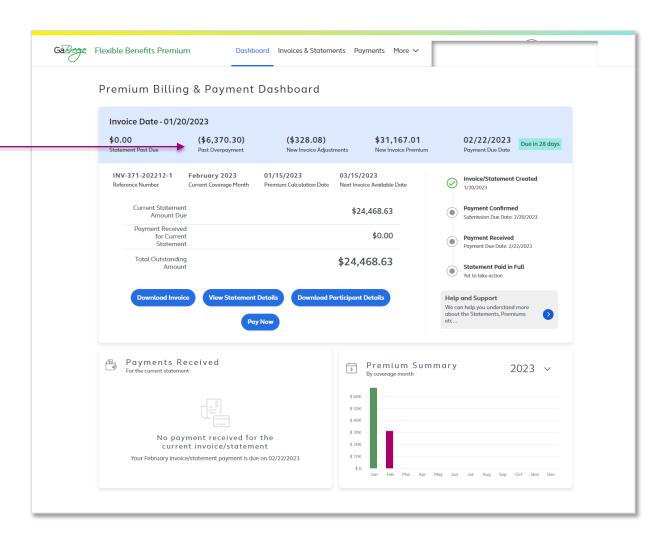

## Flexible Benefits Premium Dashboard (cont.)

Overpayments for the prior month display here.