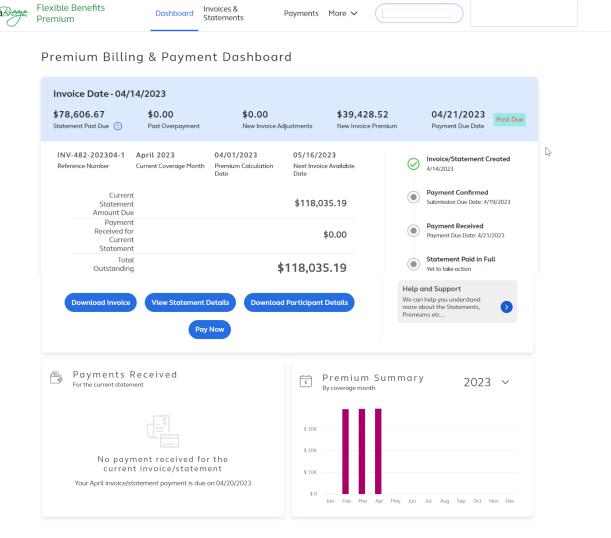

### Flexible Benefits Premium Dashboard

## Flexible Benefits Premium Dashboard (cont.)

## Flexible Benefits Premium Dashboard (cont.)

Overpayments for the prior month display here.

# Dashboard: Four Navigation Buttons Guide You to Key Processing Steps

### Dashboard: Download Invoice

Click **Download Invoice** to download, view, and/or print.

### Dashboard: View Statement Details

Select the appropriate blue button to download your invoice, download participant details or pay.

summary of outstanding premiums.

### View details about:

- Previous statement amounts
- Payments received
- Past due amounts
- New invoice premiums
- New invoice adjustments
- Total outstanding amount

## Dashboard: Download Participant Details

Select the **Download Participant Details** button to download a report in a CSV file format with details of each participant's plan options, the premium amounts, and administrative fees.