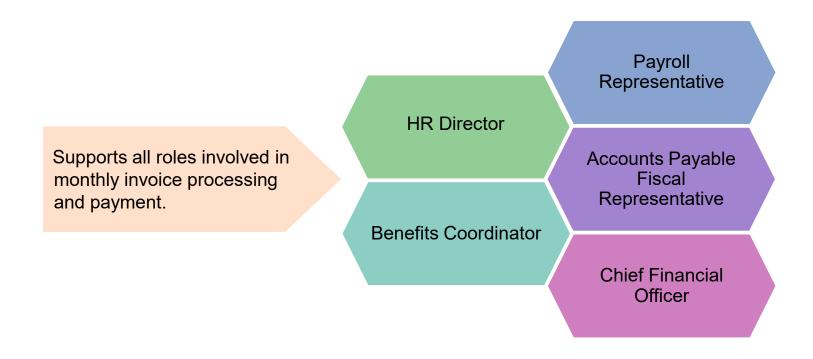

### Next Steps (continued)

- Review your current Flexible Benefits payment and reconciliation processes.
- Determine which of your entity employee(s) will be handling the responsibilities for each role: HR
  Director, Benefits Coordinator, Payroll Representative, Accounts Payable Representative, and
  Chief Financial Officer.
- If your entity's authorized contacts need to be updated, notify DOAS Flexible Benefits. DOAS will notify Alight.
- If your entity's payment method is changing from your current setup, notify Alight directly.
- After you receive the notification from Alight that your invoice is ready in the tool:
  - 1. Access and review the dashboard, invoice and statement.
  - 2. Determine the amount your entity will pay Alight, enter the data, and click "Confirm Amount".
  - 3. To help Alight allocate your payment correctly, confirm your payment in the tool before you send your payment to Alight.
  - 4. Reconcile Alight's premiums to the payroll deductions that were withheld.
  - 5. Update HR/Payroll data in your HR/Payroll system and/or in Alight's Employer Website, as needed.