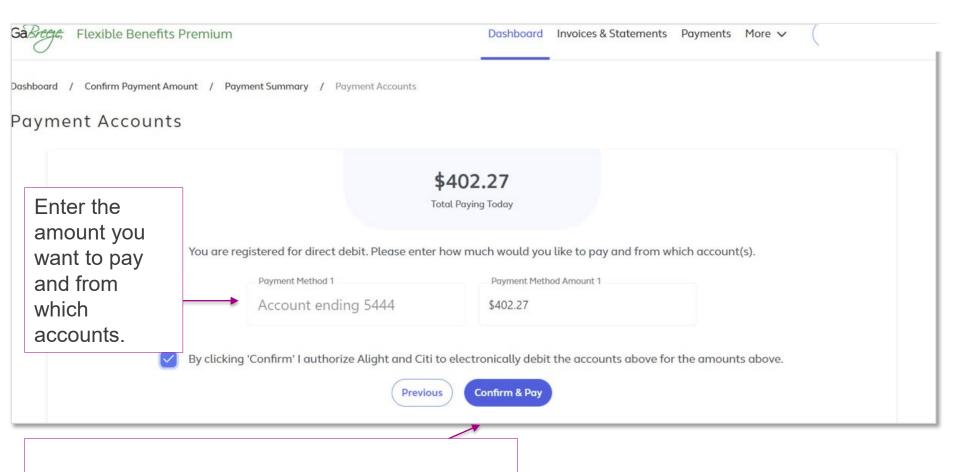

## Dashboard: Pay Now Message: Direct Deposit

If your entity pays by Direct Deposit, you will see this message at the bottom of the **Pay Now** screen.

## Dashboard: Pay Now Follow-up Screen 1: Direct Deposit (cont.)

Review this Payment Summary Screen and select **Submit & Proceed to Payment** when you are ready to initiate payment.