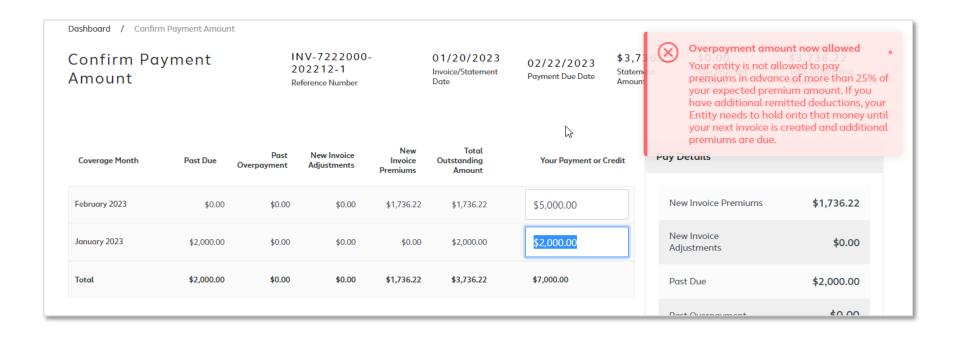

### Dashboard: Overpayment rules

The tool has been enhanced to allow participating entities to pay more than the invoice amount. However, entities cannot pay premiums in advance of more than 25% of the expected premium amount.

# Dashboard: Pay Now Initial Screen All Payment Methods (Overpayment)