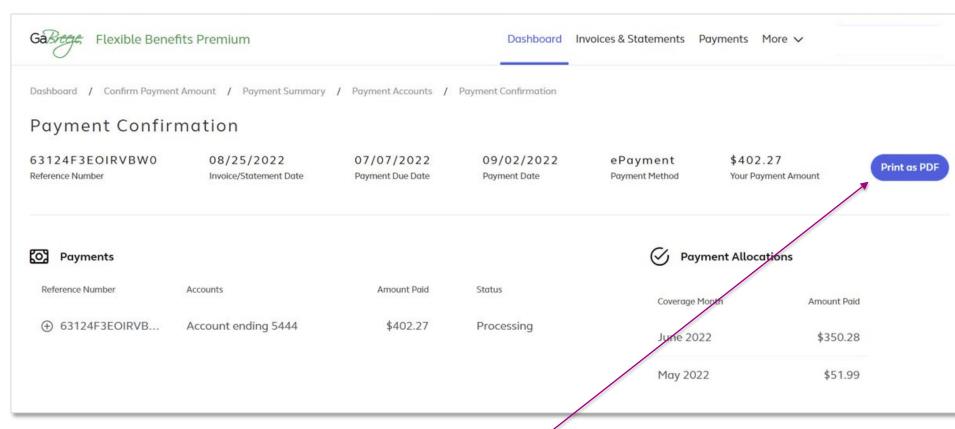

# Dashboard: Pay Now Follow-up Screen 3: ePayment (cont.)

Review the Payment Confirmation information on this screen and select **Print as a PDF** to print a file for your records.