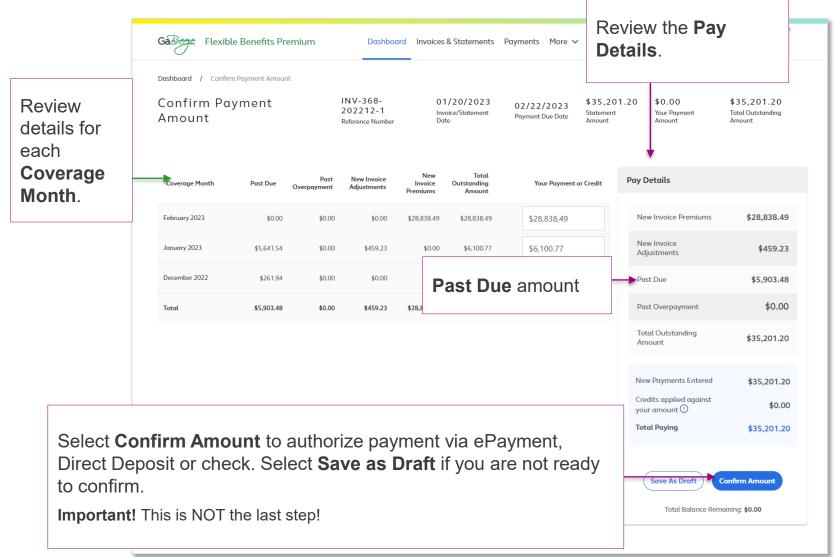

### Dashboard: Overpayment rules

The tool has been enhanced to allow participating entities to pay more than the invoice amount. However, entities cannot pay premiums in advance of more than 25% of the expected premium amount.

## Dashboard: Pay Now Follow-up Screen 2: Direct Deposit (cont.)

Review this follow-up screen for additional details about Past Due amounts, Past Overpayment amounts and the Total Outstanding Amount due.