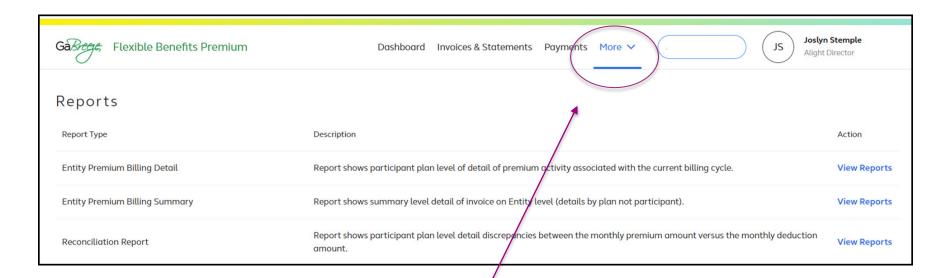

#### Reports

#### Select **More** and then **Reports** to view:

- Entity Premium Billing Detail
- Entity Premium Billing Summary
- Reconciliation Report