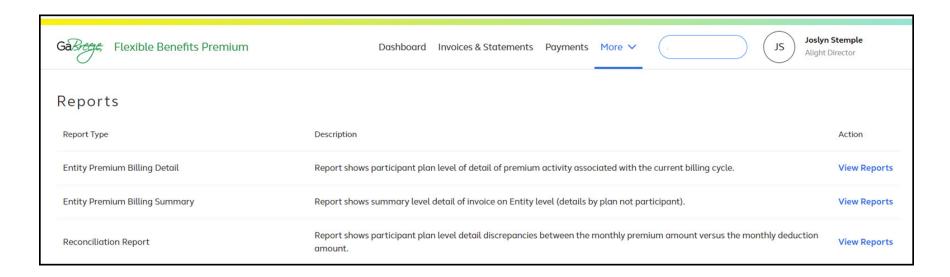

#### Reports

#### Select **More** and then **Reports** to view:

- Entity Premium Billing Detail
- Entity Premium Billing Summary
- Reconciliation Report