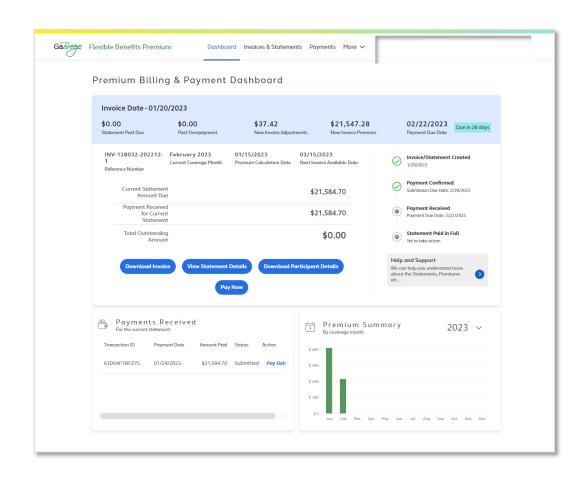

### Flexible Benefits Premium Dashboard

## Flexible Benefits Premium Dashboard (cont.)

## Flexible Benefits Premium Dashboard (cont.)

Overpayments for the prior month display here.

# Dashboard: Four Navigation Buttons Guide You to Key Processing Steps