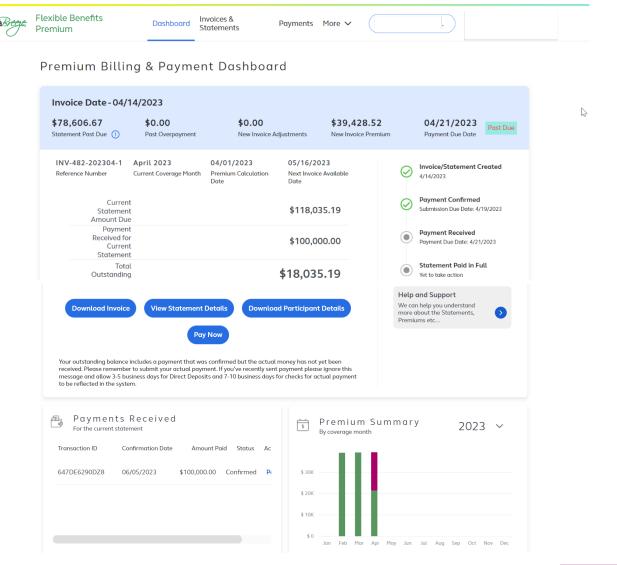

## Flexible Benefits Premium Dashboard (cont.)

Overpayments for the prior month display here.

# Dashboard: Four Navigation Buttons Guide You to Key Processing Steps

### Dashboard: Download Invoice

Click **Download Invoice** to download, view, and/or print.

### Dashboard: View Statement Details

Select the appropriate blue button to download your invoice, download participant details or pay.

summary of outstanding premiums.

### View details about:

- Previous statement amounts
- Payments received
- Past due amounts
- New invoice premiums
- New invoice adjustments
- Total outstanding amount