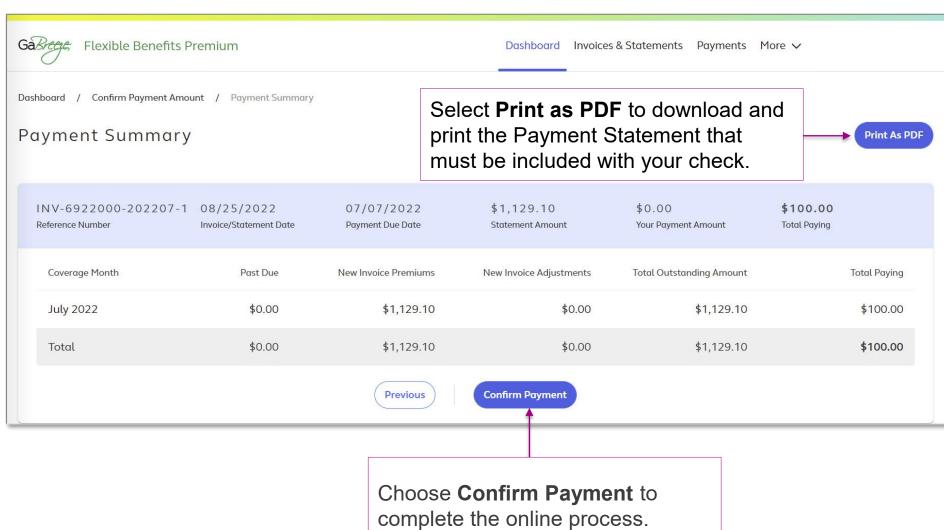

# Dashboard: Pay Now Follow-up Screen 1: ePayment (cont.)

Review the Payment Summary screen and then select Submit & Proceed to ePayment.

# Dashboard: Pay Now Follow-up Screen 2: ePayment (cont.)

Select **Confirm & Pay** to authorize the payment.

# Dashboard: Pay Now Follow-up Screen 3: ePayment (cont.)

Review the Payment Confirmation information on this screen and select **Print as a PDF** to print a file for your records.