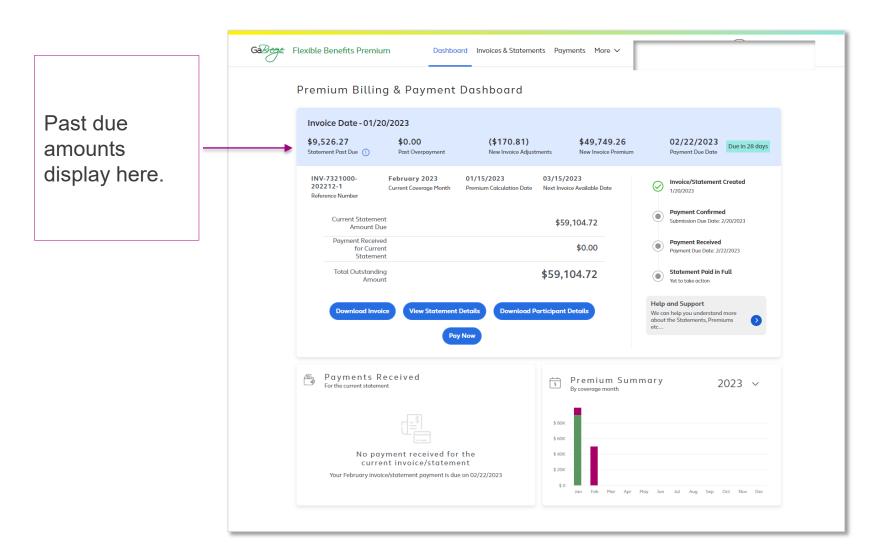

## Flexible Benefits Premium Dashboard (cont.)

Overpayments for the prior month display here.