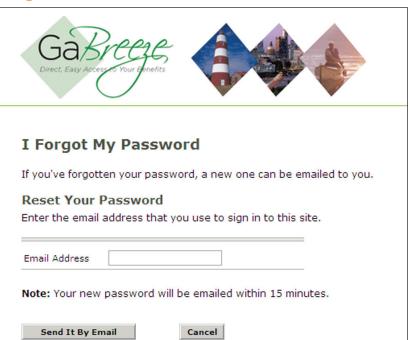

### **Forgot Password?**

### **Forget Your User ID or Password?**

- Choose I Forgot My Password to reset your password online.
- Contact the DOAS Team Team at 404-656-2730, Monday through Friday, 8:00 a.m. to 4:30 p.m. Eastern Time if you forgot your User ID or to change your User ID.