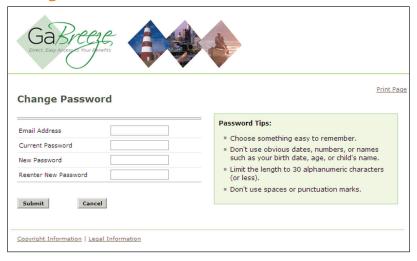

### **Change Password**

## **Logging In**

You may access the GaBreeze Employer Web Site:

 Through the DOAS site at www.hra.doas. ga.gov. Click on the GaBreeze Employer link.

When logging into the GaBreeze Employer Web Site, enter your User ID and assigned password provided when you were initially granted access by your agency Administrator. Once you are at the GaBreeze Employer Web Site home page, you are permitted to change your password by using the "Change Password" feature. Passwords can be up to 30 alphanumeric characters and they do not expire.