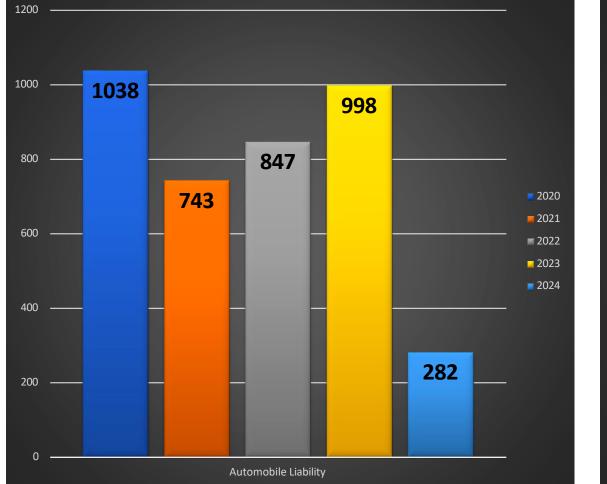

(Over 20,000 vehicles being operated by the State of Georgia)

The State of Georgia had 790 APD glass claims in FY2023

**194 Rear End Collisions caused by STATE DRIVERS** 

One Solution – Back Off! At least 3, 4 is better, seconds following distance.