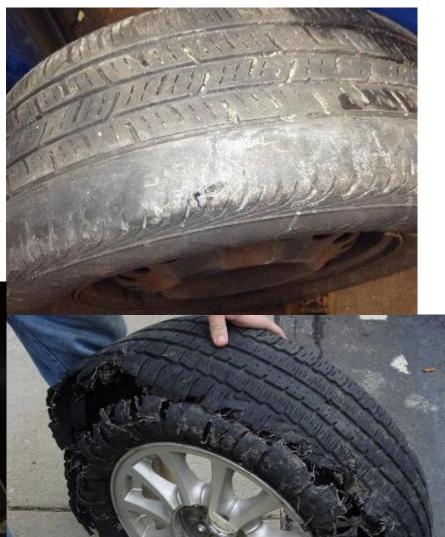

## **Exclusions**

- Wear and Tear, mechanical or electrical breakdown.
- Blowouts, punctures or other road damage to tires

# **Exclusions**

- Wear and Tear, mechanical or electrical breakdown.
- Blowouts, punctures or other road damage to tires