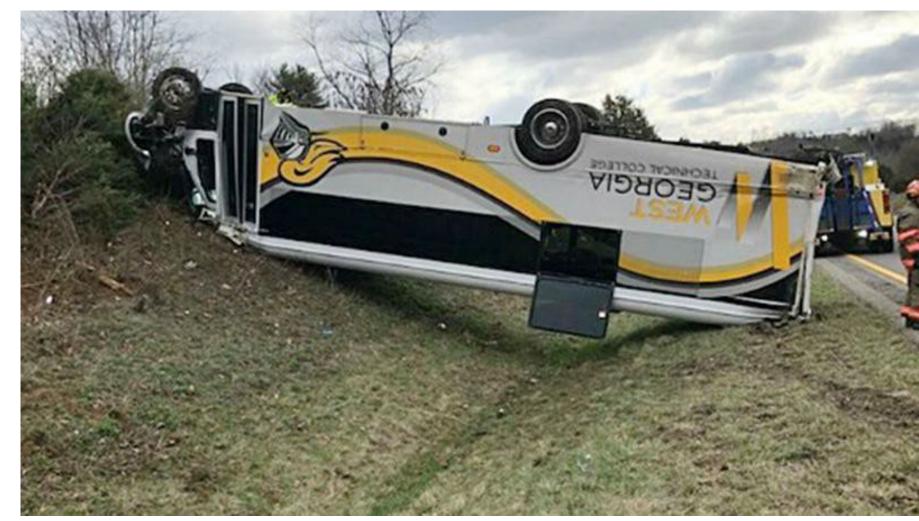

Next Steps

DEPARTMENT of ADMINISTRATIVE SERVICES

How to tell you are not going to have a good day.

When you come out to your car in the morning and your windshield looks like this.

Classic Insurance question.