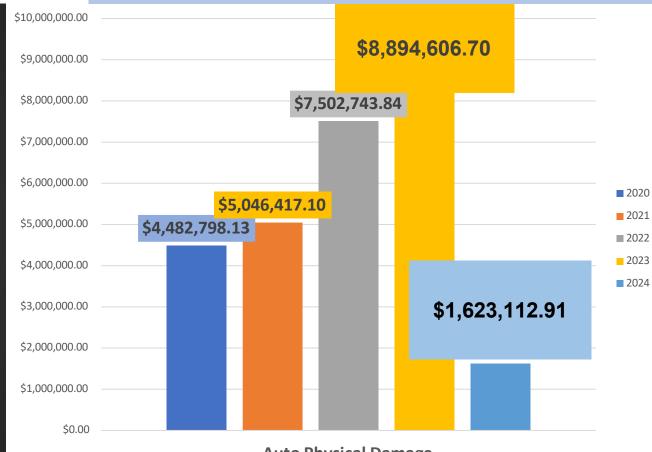

### The State of Georgia spends about \$500 per vehicle due to Auto claims in FY2022

|                           | FY2021                                     | FY2022         | FY2023         |
|---------------------------|--------------------------------------------|----------------|----------------|
| APD                       | \$5,046,417.84                             | \$7,502,743.84 | \$8,894,606.70 |
| AL                        | \$2,557,497.96                             | \$2,613,856.51 | \$1,714,425.31 |
| WC- MVA                   | \$4,119,826.69                             |                | \$2,418,701.99 |
| Total                     | \$11,723,742.50                            |                |                |
|                           |                                            |                |                |
| Accident Cost Per Vehicle | \$586.19<br>*Total Paid as of July 2022, s | \$651.38*      |                |