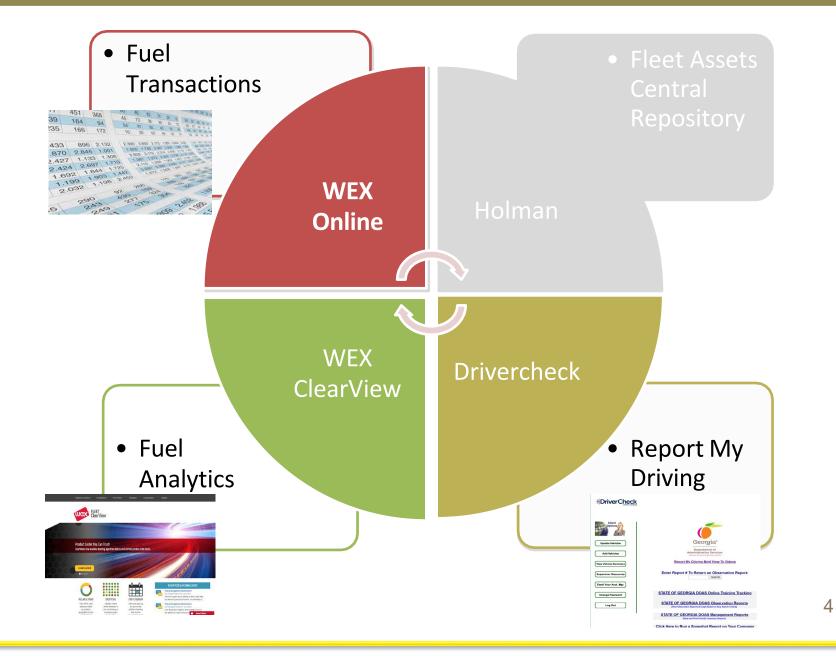

# **WEX Online**

**Chris Buchanan** 

### WEX Online Overview

- Web-Based Application to help manage fuel related expenses
- Administration for:
  - Driver PINs
  - Fuel Card Management
  - Authorization Profiles
  - Departments
  - Contacts
  - Reporting