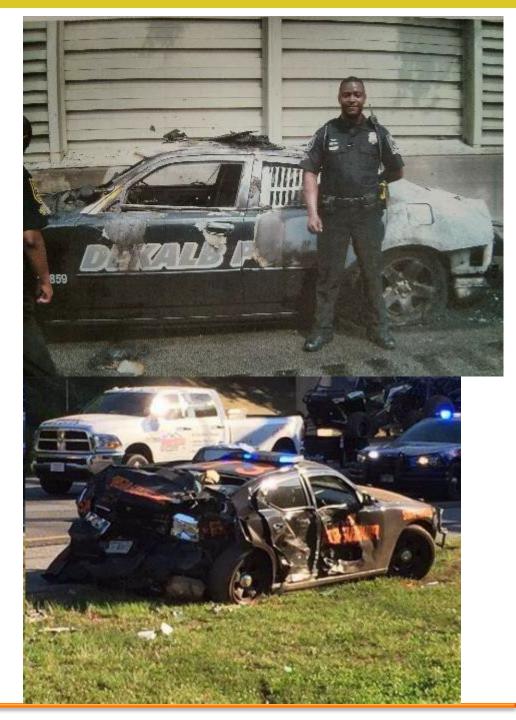

#### APD

- 67 Backing
- 789 Glass
- 380 HFO
- 706 PIT

218 Animal hit (Armadillo \$3107, Bobcat \$3,863 Buzzard \$1,1128, Cat, \$2,050, Cow, Dog \$2,140, Deer, \$26,644, Deer carcass, Opossum (\$670) Baby Racoon \$4,637, Turkey, \$2,277 Wild Hog, 1 incident car hit 5 hogs \$6,000+) (\$873,000 total) 136 Rearended OV