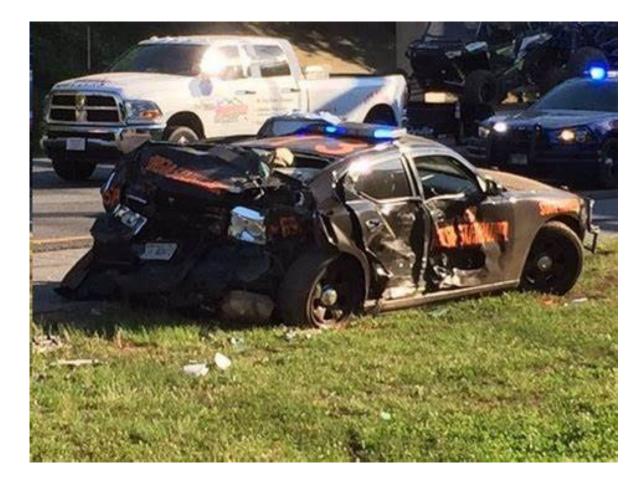

- Loss involving a rear end collision caused by the agency driver. (59 AL & 136 APD claims, FY2023 claims)
- Colliding with a fixed object, including a parked vehicle. (24 AL & 345 APD claims FY2023)
- Failure to report to state or local police any criminal act resulting in a loss to a covered auto. Criminal acts include, but are not limited to, vandalism and "hit and run" accidents.
- Loss caused by a collision between a covered auto and a covered party's other owned, leased or controlled property, including but not limited to buildings, signs, fences, posts, autos, mobile equipment, etc. situated on or adjacent to the covered party's premises. These losses are subject to a **\$1,500** deductible.

- Loss involving a rear end collision caused by the agency driver. (394 AL & APD claims, FY2019 claims)
- Colliding with a fixed object, including a parked vehicle. (637 AL & APD claims FY2019)
- Failure to report to state or local police any criminal act resulting in a loss to a covered auto. Criminal acts include, but are not limited to, vandalism and "hit and run" accidents.
- Loss caused by a collision between a covered auto and a covered party's other owned, leased or controlled property, including but not limited to buildings, signs, fences, posts, autos, mobile equipment, etc. situated on or adjacent to the covered party's premises. These losses are subject to a **\$1,500** deductible.