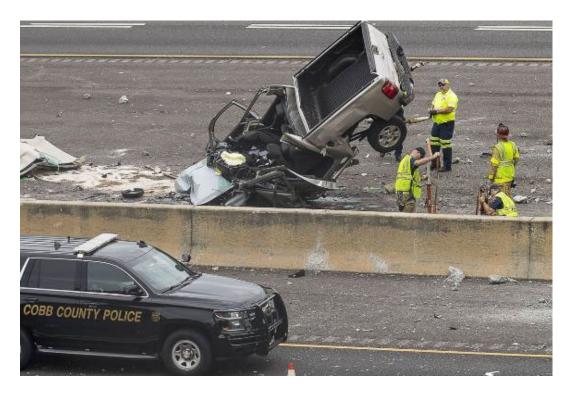

# There is no coverage under the APD policy for damage to an employee's personal vehicle, even while driving on State business.

The Georgia Liability Insurance Identification Card should be carried at all times, even in a personal vehicle while driving on State business, to demonstrate proof of liability insurance.

The insurance ID card cannot be used for the registration of privately owned vehicles. To do so could result in criminal prosecution.

Copies of the APD policy or the insurance ID card can be found on the DOAS website at doas.ga.gov/risk-management Warning: This card is not to be used for the registration of a privately-ownedvehicle. Any person using this card for such a purpose may be subject to criminal prosecution.

#### State of Georgia Government Vehicle Georgia Liability Insurance Identification Card

Insurer: Policy Numbers: Coverage: Insured State of Georgia DOAS/RMS Self Insurance Program TCP - 401 - 14 - 24 / CGL - 401 - 14 - 24 July 1, 2023 - June 30, 2024 State of Georgia Government or State employees while operating a vehicle within the scope and course of employment.

Card Issued by DOAS Risk Management Services - Fleet

KEEP THIS CARD IN YOUR MOTOR VEHICLE WHILE IN OPERATION

Toll Free Phone: 1-877-656-7475 Report accidents within 48 hours If you are in an accident, be sure to get the following information before leaving the area: