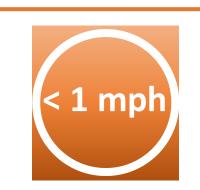

# Backing

Refrain from backing if you can pull through

The recommended speed for backing is less than 1 mph

If backing is required use the Straight Line-Sight Side-Blind Side method

G.O.A.L. requires you to place orange safety cones at either end of the vehicle whenever you park. Get Out And Look (G.O.A.L.)