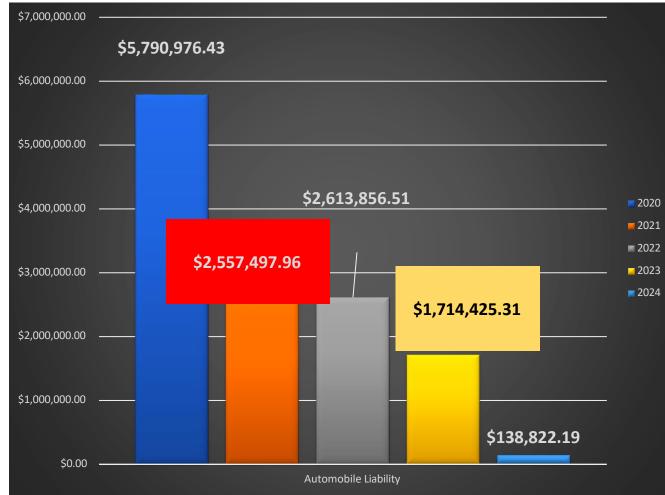

### The State of Georgia spends about \$500 per vehicle due to Auto claims in FY2022

|                           | FY2021                                     | FY2022         | FY2023         |
|---------------------------|--------------------------------------------|----------------|----------------|
| APD                       | \$5,046,417.84                             | \$7,502,743.84 | \$8,894,606.70 |
| AL                        | \$2,557,497.96                             | \$2,613,856.51 | \$1,714,425.31 |
| WC- MVA                   | \$4,119,826.69                             |                | \$2,418,701.99 |
| Total                     | \$11,723,742.50                            |                |                |
|                           |                                            |                |                |
| Accident Cost Per Vehicle | \$586.19<br>*Total Paid as of July 2022, s | \$651.38*      |                |