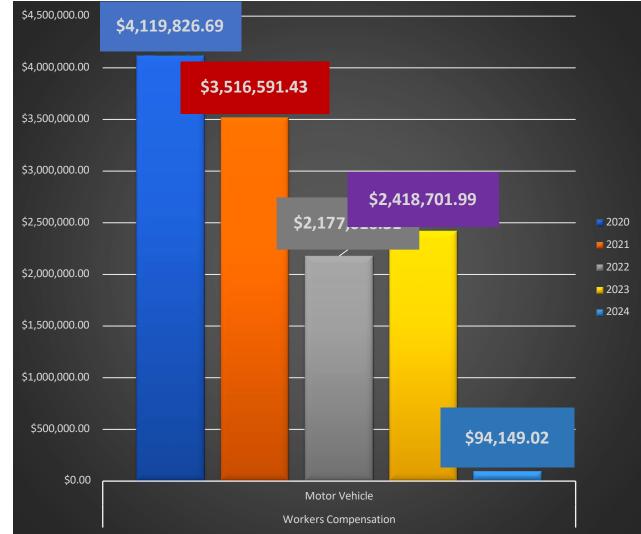

### The State of Georgia spends about \$500 per vehicle due to Auto claims in FY2022

|                           | FY2021                                     | FY2022         | FY2023         |
|---------------------------|--------------------------------------------|----------------|----------------|
| APD                       | \$5,046,417.84                             | \$7,502,743.84 | \$8,894,606.70 |
| AL                        | \$2,557,497.96                             | \$2,613,856.51 | \$1,714,425.31 |
| WC- MVA                   | \$4,119,826.69                             |                | \$2,418,701.99 |
| Total                     | \$11,723,742.50                            |                |                |
|                           |                                            |                |                |
| Accident Cost Per Vehicle | \$586.19<br>*Total Paid as of July 2022, s | \$651.38*      |                |