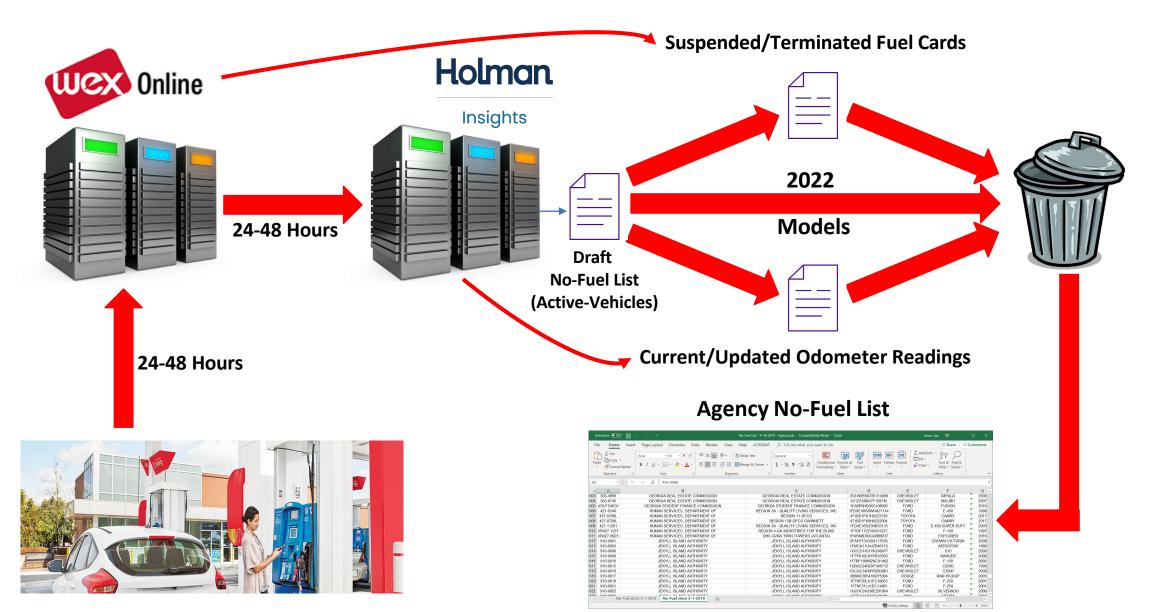

# **No-Fuel List** (Developing the "No-Fuel" List)

#### No Fuel List (Developing the "No-Fuel" List)

### No Fuel List – Out of Service vs. Suspending Fuel Cards

## Holman

**Placing Vehicles Out-Of-Service** 

(Only if vehicles are being Surplused)

**Suspending a Fuel Card** 

"Temporary" – if vehicle is being placed in a shop for repair and will be down for a long period of time

### Weekly No Fuel List

|   | Α         | В           | С               | D                             | E               | F          | G             | Н              |   |
|---|-----------|-------------|-----------------|-------------------------------|-----------------|------------|---------------|----------------|---|
| 1 | State I 💌 | Agency Na 🔻 | VIN             | <ul> <li>Make Name</li> </ul> | VIN Model 🗸     | Model Ye 🔻 | Delivery Da 🔻 | Last Fuel Da 🕫 |   |
| 2 |           |             | 3FA6P0G78DR1140 | 08 FORD                       | FUSION          | 2013       | 12/03/2012    | 11/18/2021     |   |
| 3 |           |             | NM0LS6E20L14645 | 52 FORD                       | TRANSIT CONNECT | 2020       | 03/05/2020    | 02/14/2022     |   |
| 4 |           |             | 1GCESBDE9A81249 | 18 CHEVROLET                  | COLORADO        | 2010       | 03/02/2010    | 02/16/2022     | 1 |
| 5 |           |             | 1GCESBDE8A81305 | 50 CHEVROLET                  | COLORADO        | 2010       | 03/11/2010    | 04/19/2022     | 1 |
| 6 |           |             | 1FTMF1C89HFC063 | 53 FORD                       | F-150           | 2017       | 04/18/2017    | 04/19/2022     | 1 |
| 7 |           |             | 1FTMF1C86HFC063 | 57 FORD                       | F-150           | 2017       | 05/04/2017    | 04/20/2022     |   |
| 8 |           |             | 3FAHP0GA2CR1258 | 47 FORD                       | FUSION          | 2012       | 07/25/2011    | 04/20/2022     |   |
| 9 |           |             | 1FTBF2A63DEA403 | 14 FORD                       | F-250           | 2013       | 01/03/2013    | 05/02/2022     |   |
|   | E         | No-Fuel     | in Over 90 Days | No-Fuel in Over 60 Days       | ÷ : •           | -          |               | •              | ] |