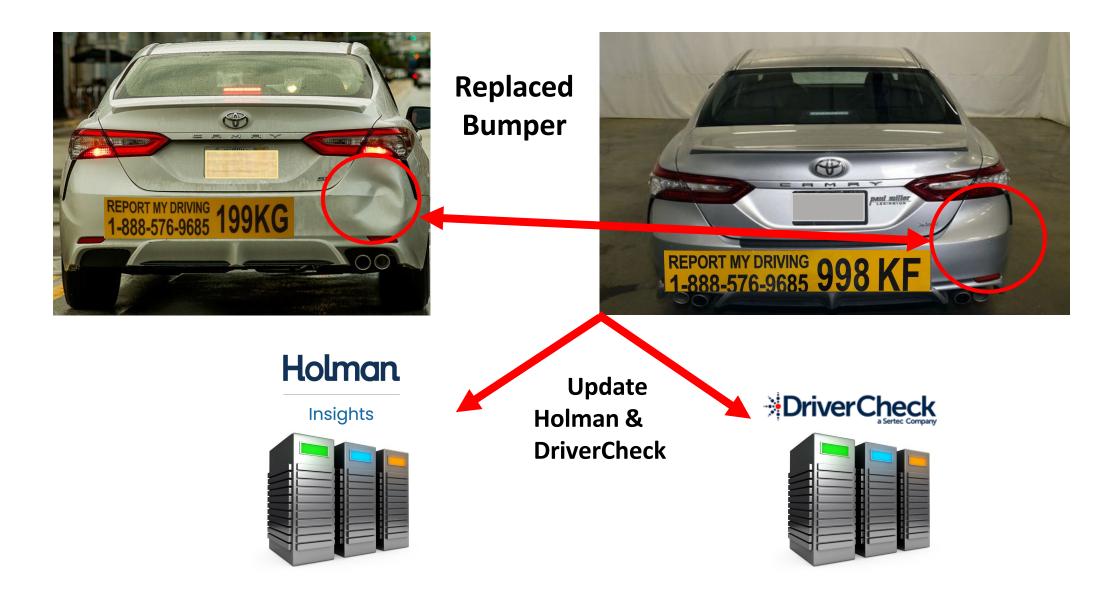

### **Report My Driving**

# Report My Driving (Impacting your Tier Report) "Helpful Tip"

| Close your open<br>Observation Reports<br>within 10-days | *DriverCheck                                                                                                                                                                                                                                                                                                                                                                                                                                                                                                                                                                                                                                                                                                                                                                           |  |
|----------------------------------------------------------|----------------------------------------------------------------------------------------------------------------------------------------------------------------------------------------------------------------------------------------------------------------------------------------------------------------------------------------------------------------------------------------------------------------------------------------------------------------------------------------------------------------------------------------------------------------------------------------------------------------------------------------------------------------------------------------------------------------------------------------------------------------------------------------|--|
|                                                          | Client         Optimic         Optimic |  |
|                                                          | acet O                                                                                                                                                                                                                                                                                                                                                                                                                                                                                                                                                                                                                                                                                                                                                                                 |  |