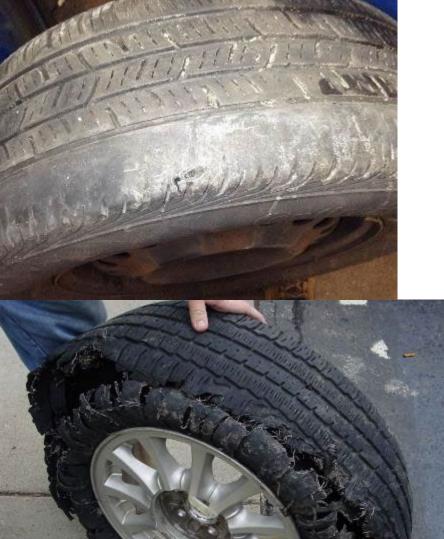

## **Exclusions**

- Wear and Tear, mechanical or electrical breakdown.
- Blowouts, punctures or other road damage to tires

# **Exclusions**

- Wear and Tear, mechanical or electrical breakdown.
- Blowouts, punctures or other road damage to tires