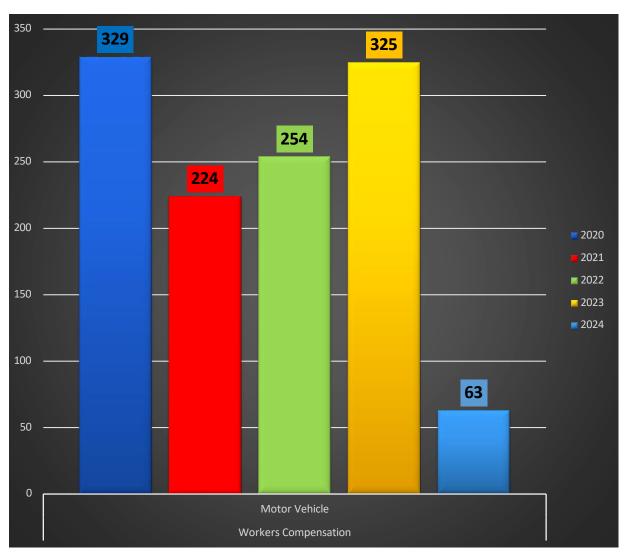

### The State of Georgia spends about \$500 per vehicle due to Auto claims in FY2022

|                           | FY2021                                     | FY2022         | FY2023         |
|---------------------------|--------------------------------------------|----------------|----------------|
| APD                       | \$5,046,417.84                             | \$7,502,743.84 | \$8,894,606.70 |
| AL                        | \$2,557,497.96                             | \$2,613,856.51 | \$1,714,425.31 |
| WC- MVA                   | \$4,119,826.69                             |                | \$2,418,701.99 |
| Total                     | \$11,723,742.50                            |                |                |
|                           |                                            |                |                |
| Accident Cost Per Vehicle | \$586.19<br>*Total Paid as of July 2022, s | \$651.38*      |                |