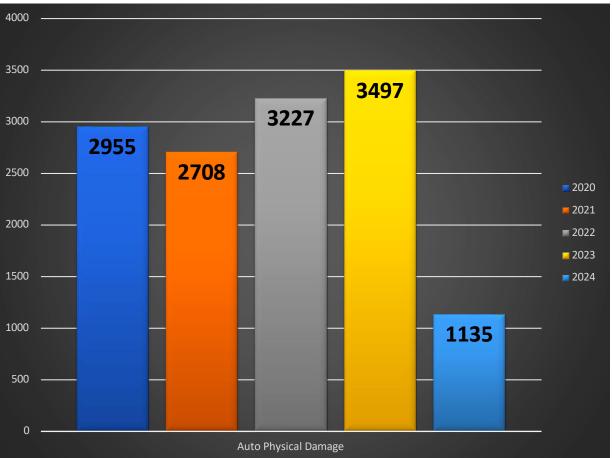

### The State of Georgia spends about \$500 per vehicle due to Auto claims in FY2022

|                           | FY2021                                     | FY2022         | FY2023         |
|---------------------------|--------------------------------------------|----------------|----------------|
| APD                       | \$5,046,417.84                             | \$7,502,743.84 | \$8,894,606.70 |
| AL                        | \$2,557,497.96                             | \$2,613,856.51 | \$1,714,425.31 |
| WC- MVA                   | \$4,119,826.69                             |                | \$2,418,701.99 |
| Total                     | \$11,723,742.50                            |                |                |
|                           |                                            |                |                |
| Accident Cost Per Vehicle | \$586.19<br>*Total Paid as of July 2022, s | \$651.38*      |                |

(Over 20,000 vehicles being operated by the State of Georgia)

The State of Georgia had 790 APD glass claims in FY2023

**194 Rear End Collisions caused by STATE DRIVERS** 

One Solution – Back Off! At least 3, 4 is better, seconds following distance.