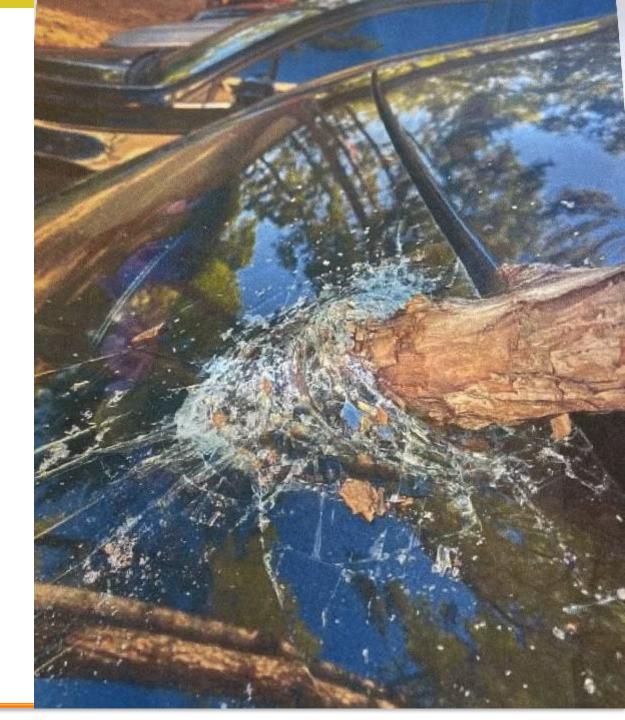

Next Steps

DEPARTMENT of ADMINISTRATIVE SERVICES

How to tell you are not going to have a good day.

When you come out to your car in the morning and your windshield looks like this.

Classic Insurance question.

When a tree limb falls on car who pays?

Healthy tree, High winds, Act of God, Car owner insurance pays.

Dead limb, dead limb fall from same tree last year. We pay for it.

How many of your agencies have program to check your trees for dead limbs?