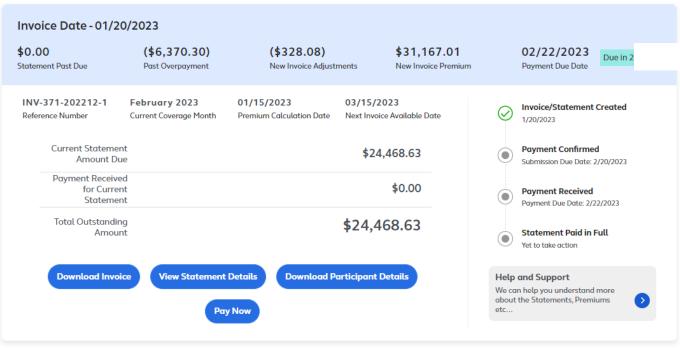

#### Invoice Details for Flexible Benefits

8

| Entity Number          | 371                | New Invoice Premiums    | \$31,167.01 |
|------------------------|--------------------|-------------------------|-------------|
| Entity Name            | Example 4 ePayment |                         |             |
| Invoice/Statement Date | 1/20/2023          | New Invoice Adjustments | (\$328.08)  |
| Current Coverage Month | February 2023      |                         |             |
| Payment Due Date       | 2/22/2023          | New Invoice Total       | \$30,838.93 |
| Invoice Number         | INV-371-202212-1   |                         |             |