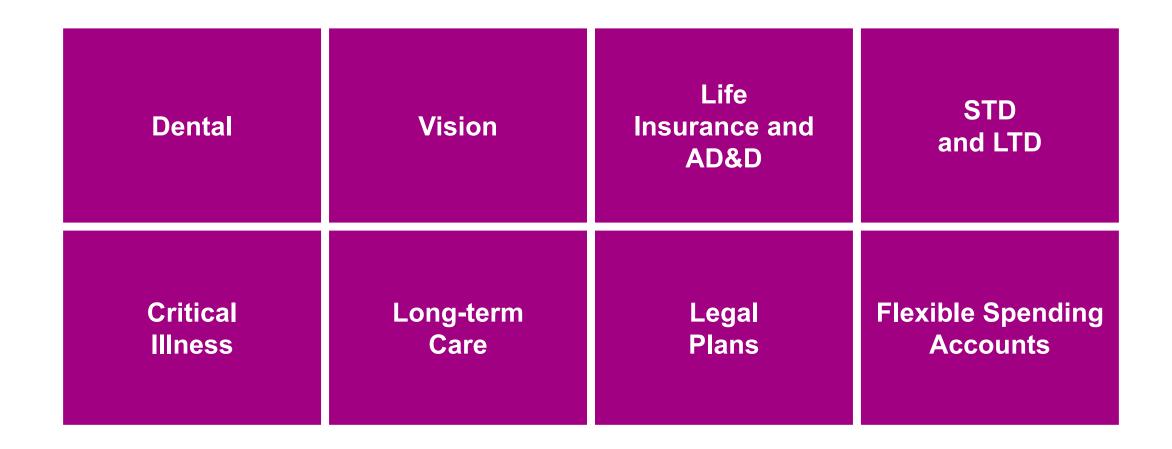

#### December 2022

| Plan                | No. of Participants | Amount      |
|---------------------|---------------------|-------------|
| AD&D                | 100                 | \$444.64    |
| Child Life          | <u>]</u> 55         | \$114.27    |
| Critical Illness    | 40                  | \$759.47    |
| DC Spending Account | 3                   | \$1,212.00  |
| Dental              | 210                 | \$10,753.34 |