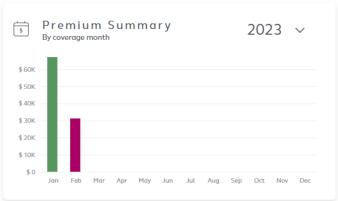

#### Invoice Total by Plans

#### December 2022

| Plan                | No. of Participants | Amount      |
|---------------------|---------------------|-------------|
| AD&D                | 100                 | \$444.64    |
| Child Life          | <u>]</u> 55         | \$114.27    |
| Critical Illness    | 40                  | \$759.47    |
| DC Spending Account | 3                   | \$1,212.00  |
| Dental              | 210                 | \$10,753.34 |