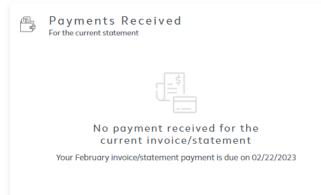

#### Invoice Details for Flexible Benefits

8

| Entity Number          | 371                | New Invoice Premiums    | \$31,167.01 |
|------------------------|--------------------|-------------------------|-------------|
| Entity Name            | Example 4 ePayment |                         |             |
| Invoice/Statement Date | 1/20/2023          | New Invoice Adjustments | (\$328.08)  |
| Current Coverage Month | February 2023      |                         |             |
| Payment Due Date       | 2/22/2023          | New Invoice Total       | \$30,838.93 |
| Invoice Number         | INV-371-202212-1   |                         |             |